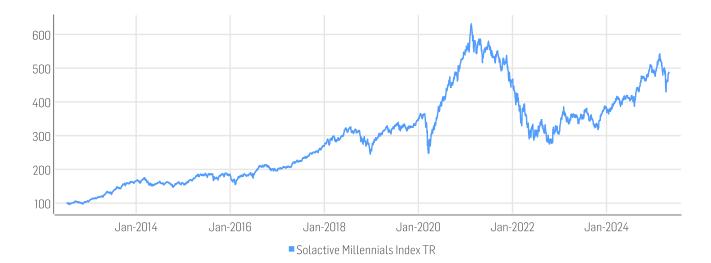

## HISTORICAL PERFORMANCE

## STATISTICS

| USD                | 30D     | 90D     | 180D    | 360D            | YTD     | Since Inception |
|--------------------|---------|---------|---------|-----------------|---------|-----------------|
| Performance        | 0.11%   | -5.35%  | 4.87%   | 19.19%          | 0.08%   | 386.05%         |
| Performance (p.a.) |         |         |         |                 |         | 13.15%          |
| Volatility (p.a.)  | 36.20%  | 26.03%  | 20.50%  | 17.40%          | 23.19%  | 18.51%          |
| High               | 491.16  | 542.48  | 542.48  | 542.48          | 542.48  | 631.33          |
| Low                | 430.11  | 430.11  | 430.11  | 387.05          | 430.11  | 95.65           |
| Sharpe Ratio*      | -0.08   | -0.94   | 0.28    | 0.87            | -0.18   | 0.47            |
| Max. Drawdown      | -12.43% | -20.71% | -20.71% | -20.71%         | -20.71% | -56.43%         |
| VaR 95 \ 99        |         |         |         | -22.9% \ -57.3% |         | -29.5% \ -51.3% |
| CVaR 95 \ 99       |         |         |         | -44.9% \ -76.7% |         | -44.3% \ -72.4% |