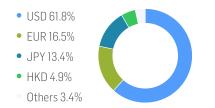

.47            |
| Max. Drawdown      | -12.43% | -20.71% | -20.71% | -20.71%         | -20.71% | -56.43%         |
| VaR 95 \ 99        |         |         |         | -22.9% \ -57.3% |         | -29.5% \ -51.3% |
| CVaR 95 \ 99       |         |         |         | -44.9% \ -76.7% |         | -44.3% \ -72.4% |

\* Up to 31 December 2021, ex-post Sharpe ratios use as input for the risk free rate term the London Inter-Bank Offered rates in the respective currencies of the index and at a term equal to the observation period. From 3 January 2022 onwards, Sharpe ratios will be / are calculated using as reference risk free rate input the overnight replacement rate for these currencies, namely SONIA (for GBP), SOFR (for USD) and EURIBOR Overnight (for EUR).

#### **COMPOSITION BY CURRENCIES**



# **COMPOSITION BY COUNTRIES**



## TOP COMPONENTS AS OF 01-May-2025

| Company                         | Ticker         | Country | Currency | Index Weight (%) |
|---------------------------------|----------------|---------|----------|------------------|
| NETFLIX INC                     | NFLX UW Equity | US      | USD      | 1.94%            |
| ROBLOX CORP                     | RBLX UN Equity | US      | USD      | 1.89%            |
| PUMA SE                         | PUM GY Equity  | DE      | EUR      | 1.86%            |
| GAP INC/THE                     | GAP UN Equity  | US      | USD      | 1.86%            |
| REDDIT INC                      | RDDT UN Equity | US      | USD      | 1.85%            |
| PINDUODUO INC                   | PDD UW Equity  | KY      | USD      | 1.