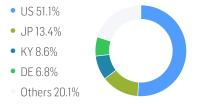

| -12.43% | -20.71% | -20.71% | -20.71%         | -20.71% | -56.43%         |
| VaR 95 \ 99        |         |         |         | -22.9% \ -57.3% |         | -29.5% \ -51.3% |
| CVaR 95 \ 99       |         |         |         | -44.9% \ -76.7% |         | -44.3% \ -72.4% |

\* Up to 31 December 2021, ex-post Sharpe ratios use as input for the risk free rate term the London Inter-Bank Offered rates in the respective currencies of the index and at a term equal to the observation period. From 3 January 2022 onwards, Sharpe ratios will be / are calculated using as reference risk free rate input the overnight replacement rate for these currencies, namely SONIA (for GBP), SOFR (for USD) and EURIBOR Overnight (for EUR).

#### **COMPOSITION BY CURRENCIES**



# **COMPOSITION BY COUNTRIES**



## TOP COMPONENTS AS OF 01-May-2025

| Company                         | Ticker         | Country | Currency | Index Weight (%) |
|---------------------------------|----------------|---------|----------|------------------|
| NETFLIX INC                     | NFLX UW Equity | US      | USD      | 1.94%            |
| ROBLOX CORP                     | RBLX UN Equity | US      | USD      | 1.89%            |
| PUMA SE                         | PUM GY Equity  | DE      | EUR      | 1.86%            |
| GAP INC/THE                     | GAP UN Equity  | US      | USD      | 1.86%            |
| REDDIT INC                      | RDDT UN Equity | US      | USD      | 1.85%            |
| PINDUODUO INC                   | PDD UW Equity  | KY      | USD      | 1.84%            |
| SEA LTD