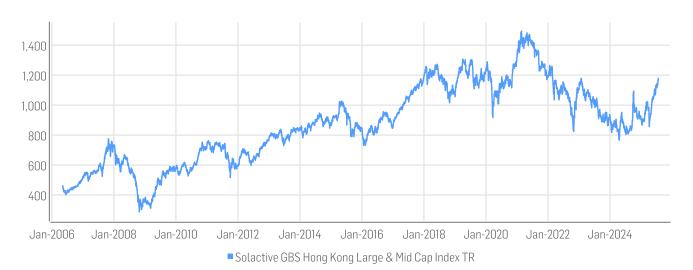

### HISTORICAL PERFORMANCE

| Base Value / Base Date | 462.12 Points / 08.05.2006                  |
|------------------------|---------------------------------------------|
| Last Price             | 1179.74                                     |
| Dividends              | Reinvested                                  |
| Calculation            | 8:00 am to 10:30 pm (CET), every 15 seconds |
| History                | Available daily back to 08.05.2006          |

#### **STATISTICS**

| HKD                | 30D     | 90D     | 180D    | 360D             | YTD     | Since Inception |
|--------------------|---------|---------|---------|------------------|---------|-----------------|
| Performance        | 8.46%   | 25.53%  | 30.98%  | 44.23%           | 28.06%  | 155.29%         |
| Performance (p.a.) |         |         |         |                  |         | 5.00%           |
| Volatility (p.a.)  | 14.44%  | 14.31%  | 22.84%  | 23.14%           | 22.00%  | 20.37%          |
| High               | 1179.74 | 1179.74 | 1179.74 | 1179.74          | 1179.74 | 1493.61         |
| Low                | 1087.68 | 939.51  | 857.30  | 809.31           | 857.30  | 287.41          |
| Max. Drawdown      | -2.19%  | -3.43%  | -16.13% | -21.54%          | -16.13% | -62.93%         |
| VaR 95 \ 99        |         |         |         | -26.4%\-49.2%    |         | -32.5% \ -59.3% |
| CVaR 95 \ 99       |         |         |         | -53.2% \ -151.7% |         | -48.9% \ -79.3% |