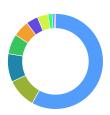

# **COMPOSITION BY SECTORS**

- Finance 58.1%
- Utilities 10.0%
- Consumer Non-Cyclicals 9.5%
- Consumer Cyclicals 6.8%
- Industrials 5.5%
- Healthcare 4.0%
- Consumer Services 3.7%
- Telecommunications 1.3%
- Technology 0.7%
- Non-Energy Materials 0.4%