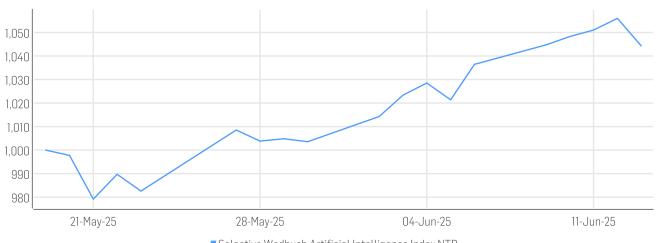

## HISTORICAL PERFORMANCE

Solactive Wedbush Artificial Intelligence Index NTR

| Base Value / Base Date | 1000 Points / 19.05.2025                 |
|------------------------|------------------------------------------|
| Last Price             | 1044.29                                  |
| Dividends              | Reinvested                               |
| Calculation            | 9:30am to 4:50pm (EST), every 15 seconds |
| History                | Available daily back to please insert    |

## **STATISTICS**

| USD                | 30D | 90D | 180D | 360D | YTD     | Since Inception |
|--------------------|-----|-----|------|------|---------|-----------------|
| Performance        |     |     |      |      | 4.43%   | 4.43%           |
| Performance (p.a.) |     |     |      |      |         | 88.35%          |
| Volatility (p.a.)  |     |     |      |      | 16.48%  | 16.48%          |
| High               |     |     |      |      | 1055.99 | 1055.99         |
| Low                |     |     |      |      | 979.20  | 979.20          |
| Sharpe Ratio*      |     |     |      |      | 5.10    | 5.10            |
| Max. Drawdown      |     |     |      |      | -2.08%  | -2.08%          |
| VaR 95 \ 99        |     |     |      |      |         | -29.8% \ -29.8% |
| CVaR 95 \ 99       |     |     |      |      |         |                 |