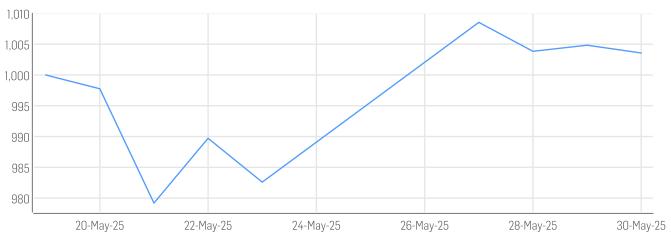

## HISTORICAL PERFORMANCE

Solactive Wedbush Artificial Intelligence Index PR

| Base Value / Base Date | 1000 Points / 19.05.2025                 |
|------------------------|------------------------------------------|
| Last Price             | 1003.57                                  |
| Dividends              | Not included                             |
| Calculation            | 9:30am to 4:50pm (EST), every 15 seconds |
| History                | Available daily back to please insert    |

## **STATISTICS**

| USD                | 30D | 90D | 180D | 360D | YTD     | Since Inception |
|--------------------|-----|-----|------|------|---------|-----------------|
| Performance        |     |     |      |      | 0.36%   | 0.36%           |
| Performance (p.a.) |     |     |      |      |         | 12.56%          |
| Volatility (p.a.)  |     |     |      |      | 21.01%  | 21.01%          |
| High               |     |     |      |      | 1008.54 | 1008.54         |
| Low                |     |     |      |      | 979.20  | 979.20          |
| Sharpe Ratio*      |     |     |      |      | 0.39    | 0.39            |
| Max. Drawdown      |     |     |      |      | -2.08%  | -2.08%          |
| VaR 95 \ 99        |     |     |      |      |         | -29.8% \ -29.8% |
| CVaR 95 \ 99       |     |     |      |      |         |                 |