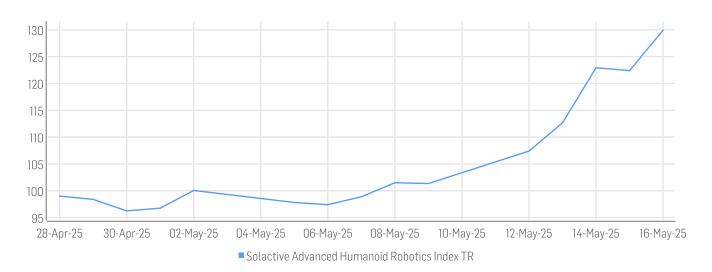

# HISTORICAL PERFORMANCE

| Base Value / Base Date | 99 Points / 28.04.2025                      |
|------------------------|---------------------------------------------|
| Last Price             | 129.92                                      |
| Dividends              | Reinvested                                  |
| Calculation            | 1:00 am to 10:50 pm (CET), every 15 seconds |
| History                | Available daily back to 28.04.2025          |

# **STATISTICS**

| USD                | 30D | 90D | 180D | 360D | YTD    | Since Inception |
|--------------------|-----|-----|------|------|--------|-----------------|
| Performance        |     |     |      |      | 31.23% | 31.23%          |
| Performance (p.a.) |     |     |      |      |        | 24745.34%       |
| Volatility (p.a.)  |     |     |      |      | 53.37% | 53.37%          |
| High               |     |     |      |      | 129.92 | 129.92          |
| Low                |     |     |      |      | 96.24  | 96.24           |
| Sharpe Ratio*      |     |     |      |      | 463.60 | 463.60          |
| Max. Drawdown      |     |     |      |      | -2.79% | -2.79%          |
| VaR 95 \ 99        |     |     |      |      |        | -35.9% \ -35.9% |
| CVaR 95 \ 99       |     |     |      |      |        |                 |