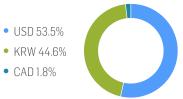

|
| Sharpe Ratio*      |     |     |      |      | 463.60 | 463.60          |
| Max. Drawdown      |     |     |      |      | -2.79% | -2.79%          |
| VaR 95 \ 99        |     |     |      |      |        | -35.9% \ -35.9% |
| CVaR 95 \ 99       |     |     |      |      |        |                 |

<sup>\*</sup> Up to 31 December 2021, ex-post Sharpe ratios use as input for the risk free rate term the London Inter-Bank Offered rates in the respective currencies of the index and at a term equal to the observation period. From 3 January 2022 onwards, Sharpe ratios will be / are calculated using as reference risk free rate input the overnight replacement rate for these currencies, namely SONIA (for GBP), SOFR (for USD) and EURIBOR Overnight (for EUR).

# **COMPOSITION BY CURRENCIES**



# **COMPOSITION BY COUNTRIES**



# TOP COMPONENTS AS OF 16-May-2025

| Company                    | Ticker           | Country | Currency | Index Weight (%) |
|----------------------------|------------------|---------|----------|------------------|
| ROBOTIS CO LTD             | 108490 KQ Equity | KR      | KRW      | 15.84%           |
| SERVE ROBOTICS ORD         | SERV UR Equity   | US      | USD      | 13.46%           |
| RICHTECH ROBOTICS CL B ORD | RR UR Equity     | US      | USD      | 11.22%           |
| HYULIM ROBOT CO LTD        | 090710 KQ Equity | KR      | KRW      | 8.55%            |
| NVIDIA CORP                | NVDA UW Equity   | US      | USD      | 7.91%            |
| RAINBOW ROBOTICS           | 277810 KQ Equity | KR      | KRW      | 7.76%            |
| YUJIN