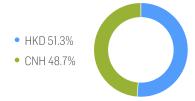

6.29%  | 21.80%  | 55.15%           | 23.82%  | 88.88%          |
| Performance (p.a.) |         |         |         |                  |         | 10.77%          |
| Volatility (p.a.)  | 14.19%  | 16.83%  | 31.02%  | 29.65%           | 30.21%  | 27.03%          |
| High               | 1888.80 | 1888.80 | 1888.80 | 1888.80          | 1888.80 | 2629.04         |
| Low                | 1736.18 | 1620.32 | 1470.85 | 1200.03          | 1429.51 | 914.67          |
| Max. Drawdown      | -1.99%  | -3.88%  | -21.91% | -21.91%          | -21.91% | -60.11%         |
| VaR 95 \ 99        |         |         |         | -36.0% \ -66.4%  |         | -39.6% \ -73.6% |
| CVaR 95 \ 99       |         |         |         | -63.6% \ -153.6% |         | -61.5% \ -96.9% |

# **COMPOSITION BY CURRENCIES**



# **COMPOSITION BY COUNTRIES**



# **TOP COMPONENTS AS OF 24-Jul-2025**

| Company                                 | Ticker           | Country | Currency | Index Weight (%) |
|-----------------------------------------|------------------|---------|----------|------------------|
| TENCENT HOLDINGS LTD                    | 700 HK Equity    | KY      | HKD      | 10.22%           |
| ALIBABA GROUP HOLDING LTD               | 9988 HK Equity   | KY      | HKD      | 9.40%            |
| XIAOMI CORP                             | 1810 HK Equity   | KY      | HKD      | 8.47%            |
| CONTEMPORARY AMPEREX TECHN-A            | 300750 C2 Equity | CN      | CNH      | 7.19%            |
| MEITUAN                                 | 3690 HK Equity   | KY      | HKD      | 6.30%            |
| N