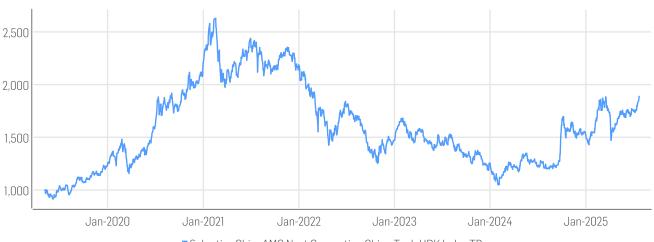

# **HISTORICAL PERFORMANCE**

Solactive ChinaAMC Next Generation China Tech HDK Index TR

### **STATISTICS**

| HKD                | 30D     | 90D     | 180D    | 360D             | YTD     | Since Inception |
|--------------------|---------|---------|---------|------------------|---------|-----------------|
| Performance        | 8.19%   | 16.29%  | 21.80%  | 55.15%           | 23.82%  | 88.88%          |
| Performance (p.a.) |         |         |         |                  |         | 10.77%          |
| Volatility (p.a.)  | 14.19%  | 16.83%  | 31.02%  | 29.65%           | 30.21%  | 27.03%          |
| High               | 1888.80 | 1888.80 | 1888.80 | 1888.80          | 1888.80 | 2629.04         |
| Low                | 1736.18 | 1620.32 | 1470.85 | 1200.03          | 1429.51 | 914.67          |
| Max. Drawdown      | -1.99%  | -3.88%  | -21.91% | -21.91%          | -21.91% | -60.11%         |
| VaR 95 \ 99        |         |         |         | -36.0% \ -66.4%  |         | -39.6% \ -73.6% |
| CVaR 95 \ 99       |         |         |         | -63.6% \ -153.6% |         | -61.5% \ -96.9% |