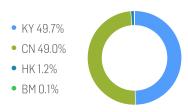

| 23.82%  | 88.88%          |
| Performance (p.a.) |         |         |         |                  |         | 10.77%          |
| Volatility (p.a.)  | 14.19%  | 16.83%  | 31.02%  | 29.65%           | 30.21%  | 27.03%          |
| High               | 1888.80 | 1888.80 | 1888.80 | 1888.80          | 1888.80 | 2629.04         |
| Low                | 1736.18 | 1620.32 | 1470.85 | 1200.03          | 1429.51 | 914.67          |
| Max. Drawdown      | -1.99%  | -3.88%  | -21.91% | -21.91%          | -21.91% | -60.11%         |
| VaR 95 \ 99        |         |         |         | -36.0% \ -66.4%  |         | -39.6% \ -73.6% |
| CVaR 95 \ 99       |         |         |         | -63.6% \ -153.6% |         | -61.5% \ -96.9% |

# **COMPOSITION BY CURRENCIES**



# **COMPOSITION BY COUNTRIES**



# **TOP COMPONENTS AS OF 24-Jul-2025**

| Company                                 | Ticker           | Country | Currency | Index Weight (%) |
|-----------------------------------------|------------------|---------|----------|------------------|
| TENCENT HOLDINGS LTD                    | 700 HK Equity    | KY      | HKD      | 10.22%           |
| ALIBABA GROUP HOLDING LTD               | 9988 HK Equity   | KY      | HKD      | 9.40%            |
| XIAOMI CORP                             | 1810 HK Equity   | KY      | HKD      | 8.47%            |
| CONTEMPORARY AMPEREX TECHN-A            | 300750 C2 Equity | CN      | CNH      | 7.19%            |
| MEITUAN                                 | 3690 HK Equity   | KY      | HKD      | 6.30%            |
| NETEASE INC