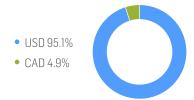

| -5.66%  | 44.80%          |
| Performance (p.a.) |         |         |         |                 |         | 4.67%           |
| Volatility (p.a.)  | 13.69%  | 19.89%  | 18.80%  | 17.23%          | 19.21%  | 20.19%          |
| High               | 1533.80 | 1544.28 | 1611.26 | 1648.74         | 1611.26 | 1648.74         |
| Low                | 1443.80 | 1403.84 | 1403.84 | 1323.60         | 1403.84 | 826.43          |
| Max. Drawdown      | -5.87%  | -9.09%  | -12.87% | -14.85%         | -12.87% | -36.32%         |
| VaR 95 \ 99        |         |         |         | -32.4% \ -49.7% |         | -29.1% \ -52.2% |
| CVaR 95 \ 99       |         |         |         | -43.1% \ -62.3% |         | -47.7% \ -84.0% |

# **COMPOSITION BY CURRENCIES**

# **COMPOSITION BY COUNTRIES**





# **TOP COMPONENTS AS OF 18-Jun-2025**

| Company                             | Ticker        | Country | Currency | Index Weight (%) |
|-------------------------------------|---------------|---------|----------|------------------|
| NEXTERA ENERGY INC                  | NEE UN Equity | US      | USD      | 11.28%           |
| SOUTHERN COMPANY THE                | SO UN Equity  | US      | USD      | 7.43%            |
| CONSTELLATION ENERGY CORPORATION    | CEG UW Equity | US      | USD      | 7.34%            |
| DUKE ENERGY CORP                    | DUK UN Equity | US      | USD      | 6.81%            |
| AMERICAN ELECTRIC POWER COMPANY INC | AEP UW Equity | US      | USD      | 4.31%            |
| SEMPRA ENERGY                       | SRE UN Equity | US      | USD      | 3.71%