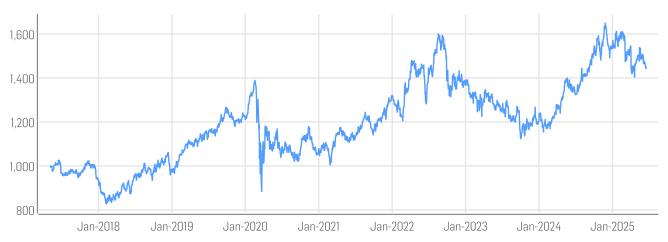

# **HISTORICAL PERFORMANCE**

Solactive GBS North America Core Infrastructure Utilities DKK Index PR

# **STATISTICS**

| DKK                | 30D     | 90D     | 180D    | 360D            | YTD     | Since Inception |
|--------------------|---------|---------|---------|-----------------|---------|-----------------|
| Performance        | -5.39%  | -5.24%  | -5.36%  | 7.34%           | -5.66%  | 44.80%          |
| Performance (p.a.) |         |         |         |                 |         | 4.67%           |
| Volatility (p.a.)  | 13.69%  | 19.89%  | 18.80%  | 17.23%          | 19.21%  | 20.19%          |
| High               | 1533.80 | 1544.28 | 1611.26 | 1648.74         | 1611.26 | 1648.74         |
| Low                | 1443.80 | 1403.84 | 1403.84 | 1323.60         | 1403.84 | 826.43          |
| Max. Drawdown      | -5.87%  | -9.09%  | -12.87% | -14.85%         | -12.87% | -36.32%         |
| VaR 95 \ 99        |         |         |         | -32.4% \ -49.7% |         | -29.1% \ -52.2% |
| CVaR 95 \ 99       |         |         |         | -43.1% \ -62.3% |         | -47.7% \ -84.0% |