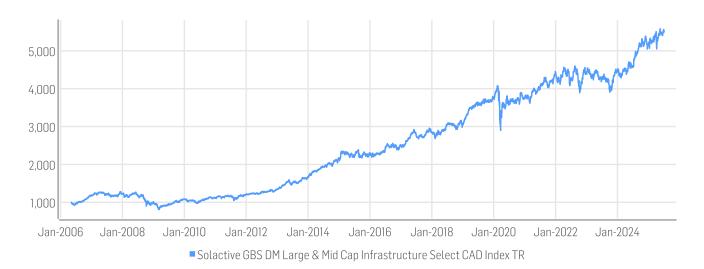

#### HISTORICAL PERFORMANCE

| Base Value / Base Date | 1000.0 Points / 08.05.2006             |
|------------------------|----------------------------------------|
| Last Price             | 5498.41                                |
| Dividends              | Reinvested                             |
| Calculation            | 08:00 to 22:50 (CET), every 15 seconds |
| History                | Available daily back to 08.05.2006     |
|                        |                                        |

#### **STATISTICS**

| CAD                | 30D     | 90D     | 180D    | 360D            | YTD     | Since Inception |
|--------------------|---------|---------|---------|-----------------|---------|-----------------|
| Performance        | 0.81%   | 8.80%   | 6.66%   | 15.41%          | 6.68%   | 449.84%         |
| Performance (p.a.) |         |         |         |                 |         | 9.30%           |
| Volatility (p.a.)  | 7.97%   | 11.23%  | 13.46%  | 11.67%          | 13.31%  | 13.12%          |
| High               | 5562.89 | 5580.15 | 5580.15 | 5580.15         | 5580.15 | 5580.15         |
| Low                | 5404.70 | 5053.74 | 5053.74 | 4736.68         | 5053.74 | 806.83          |
| Max. Drawdown      | -1.16%  | -3.14%  | -8.23%  | -8.23%          | -8.23%  | -37.04%         |
| VaR 95 \ 99        |         |         |         | -19.0% \ -43.4% |         | -18.4% \ -35.2% |
| CVaR 95 \ 99       |         |         |         | -30.2% \ -50.7% |         | -30.1% \ -54.0% |