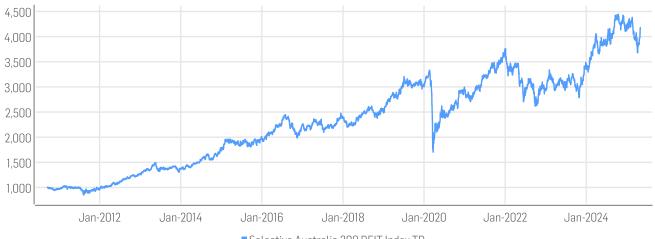

# FACTSHEET - AS OF 02-May-2025 Solactive Australia 300 REIT Index TR

# DESCRIPTION

The Solactive Australia 300 REIT Index TR intends to track the performance of real estate companies from the Solactive Australia 300 Index. All constituents need to be classified as Real Estate Investment Trusts and weighted based on free-float market capitalization. The index is calculated as a total return index in AUD and reconstituted quarterly.

#### **HISTORICAL PERFORMANCE**



Solactive Australia 300 REIT Index TR

## CHARACTERISTICS

| ISIN / WKN          | SLONJ4       | Base Value / Base Date | 1000 Points / 17.09.2010                   |
|---------------------|--------------|------------------------|--------------------------------------------|
| Bloomberg / Reuters | / .AU3HRT    | Last Price             | 4183.16                                    |
| Index Calculator    | Solactive AG | Dividends              | Reinvested                                 |
| Index Type          | Total Return | Calculation            | 2:00 am to 9:00 pm (CET), every 15 seconds |
| Index Currency      | AUD          | History                | Available daily back to 17.09.2010         |
| Index Members       | 30           |                        |