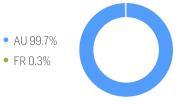

| 1.52%   | 318.32%         |
| Performance (p.a.) |         |         |         |                 |         | 10.28%          |
| Volatility (p.a.)  | 29.81%  | 22.92%  | 20.18%  | 19.33%          | 22.06%  | 18.98%          |
| High               | 4183.16 | 4382.90 | 4423.97 | 4444.97         | 4382.90 | 4444.97         |
| Low                | 3679.17 | 3679.17 | 3679.17 | 3679.17         | 3679.17 | 850.77          |
| Max. Drawdown      | -7.63%  | -16.06% | -16.84% | -17.23%         | -16.06% | -48.87%         |
| VaR 95 \ 99        |         |         |         | -33.1% \ -52.3% |         | -27.7% \ -47.3% |
| CVaR 95 \ 99       |         |         |         | -43.9% \ -64.8% |         | -42.9% \ -76.9% |

# **COMPOSITION BY CURRENCIES**



#### **COMPOSITION BY COUNTRIES**



#### TOP COMPONENTS AS OF 02-May-2025

| Company                | Ticker        | Country | Currency | Index Weight (%) |
|------------------------|---------------|---------|----------|------------------|
| GOODMAN GROUP ORD UNIT | GMG AT Equity | AU      | AUD      | 37.24%           |
| SCENTRE GROUP          | SCG AT Equity | AU      | AUD      | 11.34%           |
| STOCKLAND              | SGP AT Equity | AU      | AUD      | 8.00%            |
| MIRVAC GROUP           | MGR AT Equity | AU      | AUD      | 5.45%            |
| GPT GROUP              | GPT AT Equity | AU      | AUD      | 5.38%            |
| VICINITY CENTRES       | VCX AT Equity | AU      | AUD      | 5.19%            |
| CHARTER HALL GROUP     | CHC AT Equity | AU      | AUD      | 4.99%            |
| DEXUS/AU