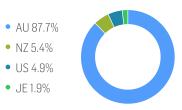

| 7.51%   | 221.17%         |
| Performance (p.a.) |         |         |         |                 |         | 8.29%           |
| Volatility (p.a.)  | 16.30%  | 17.44%  | 14.49%  | 13.45%          | 15.78%  | 14.93%          |
| High               | 3211.67 | 3211.67 | 3211.67 | 3211.67         | 3211.67 | 3211.67         |
| Low                | 2867.31 | 2818.19 | 2818.19 | 2691.00         | 2818.19 | 868.13          |
| Max. Drawdown      | -0.50%  | -11.44% | -11.44% | -11.44%         | -11.44% | -39.82%         |
| VaR 95 \ 99        |         |         |         | -23.0%\-34.5%   |         | -23.1% \ -38.4% |
| CVaR 95 \ 99       |         |         |         | -32.1% \ -52.9% |         | -35.2% \ -61.4% |

# **COMPOSITION BY CURRENCIES**



# **COMPOSITION BY COUNTRIES**



## TOP COMPONENTS AS OF 09-May-2025

| Company                           | Ticker        | Country | Currency | Index Weight (%) |
|-----------------------------------|---------------|---------|----------|------------------|
| BRAMBLES LTD                      | BXB AT Equity | AU      | AUD      | 6.30%            |
| XERO LTD                          | XRO AT Equity | NZ      | AUD      | 5.36%            |
| RESMED INC-CDI                    | RMD AT Equity | US      | AUD      | 4.94%            |
| NORTHERN STAR RESOURCES LTD       | NST AT Equity | AU      | AUD      | 4.89%            |
| SUNCORP GROUP LTD                 | SUN AT Equity | AU      | AUD      | 4.81%            |
| COMPUTERSHARE LTD ORD             | CPU AT Equity | AU      | AUD      | 4.49%            |
| INSURAN