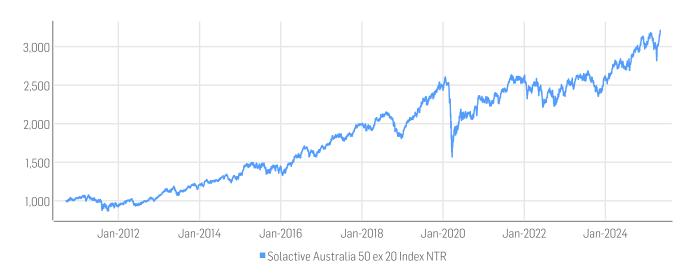

# **HISTORICAL PERFORMANCE**

## **STATISTICS**

| AUD                | 30D     | 90D     | 180D    | 360D            | YTD     | Since Inception |
|--------------------|---------|---------|---------|-----------------|---------|-----------------|
| Performance        | 12.01%  | 1.96%   | 6.73%   | 15.34%          | 7.51%   | 221.17%         |
| Performance (p.a.) |         |         |         |                 |         | 8.29%           |
| Volatility (p.a.)  | 16.30%  | 17.44%  | 14.49%  | 13.45%          | 15.78%  | 14.93%          |
| High               | 3211.67 | 3211.67 | 3211.67 | 3211.67         | 3211.67 | 3211.67         |
| Low                | 2867.31 | 2818.19 | 2818.19 | 2691.00         | 2818.19 | 868.13          |
| Max. Drawdown      | -0.50%  | -11.44% | -11.44% | -11.44%         | -11.44% | -39.82%         |
| VaR 95 \ 99        |         |         |         | -23.0%\-34.5%   |         | -23.1% \ -38.4% |
| CVaR 95 \ 99       |         |         |         | -32.1% \ -52.9% |         | -35.2% \ -61.4% |