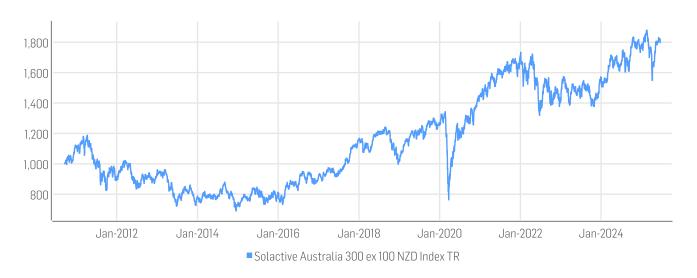

# **HISTORICAL PERFORMANCE**

## **STATISTICS**

| NZD                | 30D     | 90D     | 180D    | 360D            | YTD     | Since Inception |
|--------------------|---------|---------|---------|-----------------|---------|-----------------|
| Performance        | 0.36%   | 1.81%   | 3.70%   | 9.47%           | 2.04%   | 79.66%          |
| Performance (p.a.) |         |         |         |                 |         | 4.05%           |
| Volatility (p.a.)  | 8.67%   | 24.19%  | 20.37%  | 17.77%          | 20.51%  | 18.47%          |
| High               | 1830.95 | 1830.95 | 1878.72 | 1878.72         | 1878.72 | 1878.72         |
| Low                | 1784.10 | 1549.11 | 1549.11 | 1549.11         | 1549.11 | 689.84          |
| Max. Drawdown      | -1.88%  | -12.36% | -17.54% | -17.54%         | -17.54% | -43.14%         |
| VaR 95 \ 99        |         |         |         | -26.9% \ -61.5% |         | -29.7% \ -50.6% |
| CVaR 95 \ 99       |         |         |         | -45.2% \ -78.9% |         | -44.9% \ -72.0% |