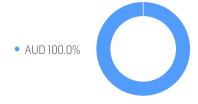

6%   | 1.81%   | 3.70%   | 9.47%           | 2.04%   | 79.66%          |
| Performance (p.a.) |         |         |         |                 |         | 4.05%           |
| Volatility (p.a.)  | 8.67%   | 24.19%  | 20.37%  | 17.77%          | 20.51%  | 18.47%          |
| High               | 1830.95 | 1830.95 | 1878.72 | 1878.72         | 1878.72 | 1878.72         |
| Low                | 1784.10 | 1549.11 | 1549.11 | 1549.11         | 1549.11 | 689.84          |
| Max. Drawdown      | -1.88%  | -12.36% | -17.54% | -17.54%         | -17.54% | -43.14%         |
| VaR 95 \ 99        |         |         |         | -26.9% \ -61.5% |         | -29.7% \ -50.6% |
| CVaR 95 \ 99       |         |         |         | -45.2% \ -78.9% |         | -44.9% \ -72.0% |

# **COMPOSITION BY CURRENCIES**



# **COMPOSITION BY COUNTRIES**



## **TOP COMPONENTS AS OF 19-Jun-2025**

| Company                                  | Ticker        | Country | Currency | Index Weight (%) |
|------------------------------------------|---------------|---------|----------|------------------|
| GENESIS MINERALS LTD                     | GMD AT Equity | AU      | AUD      | 1.78%            |
| VENTIA SERVICES GROUP PTY LT             | VNT AT Equity | AU      | AUD      | 1.44%            |
| A2 MILK CO LTD                           | A2M AT Equity | NZ      | AUD      | 1.43%            |
| CAPRICORN METALS LTD                     | CMM AT Equity | AU      | AUD      | 1.42%            |
| GOLD ROAD RESOURCES LTD                  | GOR AT Equity | AU      | AUD      | 1.38%            |
| REGIS RESOURCE