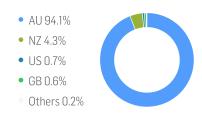

| 2.04%   | 79.66%          |
| Performance (p.a.) |         |         |         |                 |         | 4.05%           |
| Volatility (p.a.)  | 8.67%   | 24.19%  | 20.37%  | 17.77%          | 20.51%  | 18.47%          |
| High               | 1830.95 | 1830.95 | 1878.72 | 1878.72         | 1878.72 | 1878.72         |
| Low                | 1784.10 | 1549.11 | 1549.11 | 1549.11         | 1549.11 | 689.84          |
| Max. Drawdown      | -1.88%  | -12.36% | -17.54% | -17.54%         | -17.54% | -43.14%         |
| VaR 95 \ 99        |         |         |         | -26.9% \ -61.5% |         | -29.7% \ -50.6% |
| CVaR 95 \ 99       |         |         |         | -45.2% \ -78.9% |         | -44.9% \ -72.0% |

# **COMPOSITION BY CURRENCIES**



# **COMPOSITION BY COUNTRIES**



## **TOP COMPONENTS AS OF 19-Jun-2025**

| Company                                  | Ticker        | Country | Currency | Index Weight (%) |
|------------------------------------------|---------------|---------|----------|------------------|
| GENESIS MINERALS LTD                     | GMD AT Equity | AU      | AUD      | 1.78%            |
| VENTIA SERVICES GROUP PTY LT             | VNT AT Equity | AU      | AUD      | 1.44%            |
| A2 MILK CO LTD                           | A2M AT Equity | NZ      | AUD      | 1.43%            |
| CAPRICORN METALS LTD                     | CMM AT Equity | AU      | AUD      | 1.42%            |
| GOLD ROAD RESOURCES LTD                  | GOR AT Equity | AU      | AUD      | 1.38%            |
| REGIS RESOURCES LTD                      | RRL A