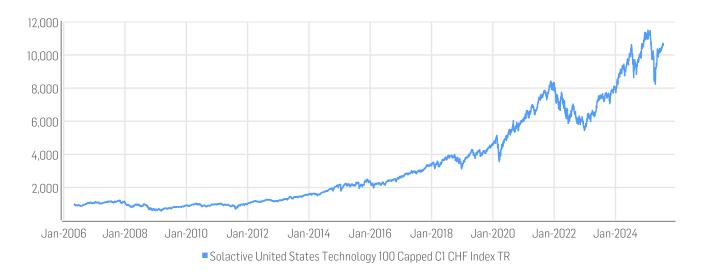

#### **HISTORICAL PERFORMANCE**

#### **STATISTICS**

| CHF                | 30D      | 90D      | 180D     | 360D             | YTD      | Since Inception |
|--------------------|----------|----------|----------|------------------|----------|-----------------|
| Performance        | 3.28%    | 15.45%   | -6.09%   | 12.43%           | -2.70%   | 967.78%         |
| Performance (p.a.) |          |          |          |                  |          | 13.12%          |
| Volatility (p.a.)  | 9.38%    | 18.23%   | 31.06%   | 26.20%           | 29.60%   | 22.38%          |
| High               | 10706.52 | 10706.52 | 11478.27 | 11496.01         | 11496.01 | 11496.01        |
| Low                | 10261.85 | 9199.84  | 8240.56  | 8240.56          | 8240.56  | 583.48          |
| Max. Drawdown      | -1.41%   | -4.56%   | -28.21%  | -28.32%          | -28.32%  | -52.56%         |
| VaR 95 \ 99        |          |          |          | -47.8% \ -82.7%  |          | -34.7% \ -65.7% |
| CVaR 95 \ 99       |          |          |          | -69.3% \ -117.7% |          | -55.4% \ -91.1% |