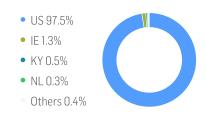

|
| Performance (p.a.) |          |          |          |                  |          | 13.12%          |
| Volatility (p.a.)  | 9.38%    | 18.23%   | 31.06%   | 26.20%           | 29.60%   | 22.38%          |
| High               | 10706.52 | 10706.52 | 11478.27 | 11496.01         | 11496.01 | 11496.01        |
| Low                | 10261.85 | 9199.84  | 8240.56  | 8240.56          | 8240.56  | 583.48          |
| Max. Drawdown      | -1.41%   | -4.56%   | -28.21%  | -28.32%          | -28.32%  | -52.56%         |
| VaR 95 \ 99        |          |          |          | -47.8% \ -82.7%  |          | -34.7% \ -65.7% |
| CVaR 95 \ 99       |          |          |          | -69.3% \ -117.7% |          | -55.4% \ -91.1% |

# **COMPOSITION BY CURRENCIES**



# **COMPOSITION BY COUNTRIES**



## **TOP COMPONENTS AS OF 25-Jul-2025**

| Company               | Ticker          | Country | Currency | Index Weight (%) |
|-----------------------|-----------------|---------|----------|------------------|
| NVIDIA CORP           | NVDA UW Equity  | US      | USD      | 9.51%            |
| MICROSOFT CORP        | MSFT UW Equity  | US      | USD      | 8.74%            |
| APPLE INC             | AAPL UW Equity  | US      | USD      | 7.26%            |
| BROADCOM INC          | AVGO UW Equity  | US      | USD      | 5.79%            |
| AMAZON.COM INC        | AMZN UW Equity  | US      | USD      | 5.08%            |
| META PLATFORMS INC    | META UW Equity  | US      | USD      | 4.50%            |
| TESLA INC             | TSLA UW Equity  | US      | USD      | 4.29%            |
|