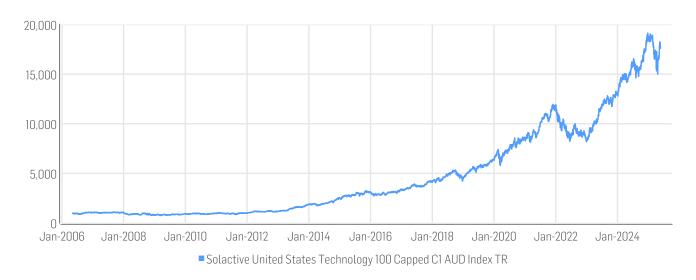

# **HISTORICAL PERFORMANCE**

| Base Value / Base Date | 1000.00 Points / 08.05.2006              |
|------------------------|------------------------------------------|
| Last Price             | 17601.35                                 |
| Dividends              | Reinvested                               |
| Calculation            | 9:30am to 4:50pm (EST), every 15 seconds |
| History                | Available daily back to 08.05.2006       |

# **STATISTICS**

| AUD                | 30D      | 90D      | 180D     | 360D             | YTD      | Since Inception |
|--------------------|----------|----------|----------|------------------|----------|-----------------|
| Performance        | 11.54%   | -4.01%   | 1.12%    | 15.96%           | -4.71%   | 1660.14%        |
| Performance (p.a.) |          |          |          |                  |          | 16.25%          |
| Volatility (p.a.)  | 24.21%   | 41.21%   | 31.42%   | 25.27%           | 34.01%   | 20.85%          |
| High               | 18241.59 | 18241.59 | 19111.49 | 19111.49         | 19040.41 | 19111.49        |
| Low                | 15779.92 | 15012.22 | 15012.22 | 14631.61         | 15012.22 | 750.63          |
| Max. Drawdown      | -3.51%   | -18.13%  | -21.45%  | -21.45%          | -21.16%  | -32.05%         |
| VaR 95 \ 99        |          |          |          | -39.1% \ -61.1%  |          | -32.0% \ -59.5% |
| CVaR 95 \ 99       |          |          |          | -59.1% \ -119.6% |          | -50.3% \ -84.1% |