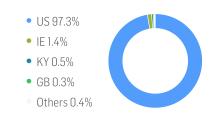

|
| Performance (p.a.) |          |          |          |                  |          | 16.25%          |
| Volatility (p.a.)  | 24.21%   | 41.21%   | 31.42%   | 25.27%           | 34.01%   | 20.85%          |
| High               | 18241.59 | 18241.59 | 19111.49 | 19111.49         | 19040.41 | 19111.49        |
| Low                | 15779.92 | 15012.22 | 15012.22 | 14631.61         | 15012.22 | 750.63          |
| Max. Drawdown      | -3.51%   | -18.13%  | -21.45%  | -21.45%          | -21.16%  | -32.05%         |
| VaR 95 \ 99        |          |          |          | -39.1% \ -61.1%  |          | -32.0% \ -59.5% |
| CVaR 95 \ 99       |          |          |          | -59.1% \ -119.6% |          | -50.3% \ -84.1% |

# **COMPOSITION BY CURRENCIES**



# **COMPOSITION BY COUNTRIES**



# TOP COMPONENTS AS OF 23-May-2025

| Company               | Ticker          | Country | Currency | Index Weight (%) |
|-----------------------|-----------------|---------|----------|------------------|
| MICROSOFT CORP        | MSFT UW Equity  | US      | USD      | 8.50%            |
| NVIDIA CORP           | NVDA UW Equity  | US      | USD      | 7.98%            |
| APPLE INC             | AAPL UW Equity  | US      | USD      | 7.35%            |
| TESLA INC             | TSLA UW Equity  | US      | USD      | 5.11%            |
| BROADCOM INC          | AVGO UW Equity  | US      | USD      | 5.06%            |
| AMAZON.COM INC        | AMZN UW Equity  | US      | USD      | 4.90%            |
| META PLATFORMS INC    | META UW Equity  | US      | USD      | 4.39%            |
| NETF