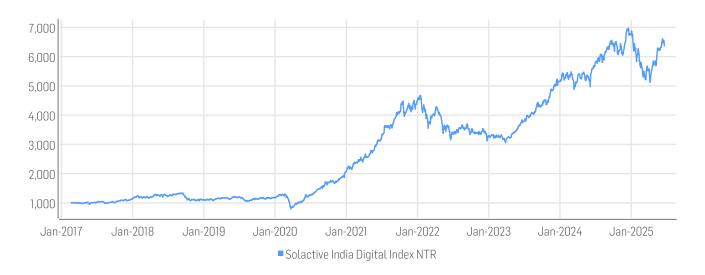

#### **HISTORICAL PERFORMANCE**

| Base Value / Base Date | 1000 Points / 21.02.2017                    |
|------------------------|---------------------------------------------|
| Last Price             | 6368.73                                     |
| Dividends              | Reinvested                                  |
| Calculation            | 1:00 am to 10:50 pm (CET), every 15 seconds |
| History                | Available daily back to 21.02.2017          |

#### **STATISTICS**

| INR                | 30D     | 90D     | 180D    | 360D            | YTD     | Since Inception |
|--------------------|---------|---------|---------|-----------------|---------|-----------------|
| Performance        | 2.22%   | 12.84%  | -5.42%  | 11.95%          | -5.57%  | 536.87%         |
| Performance (p.a.) |         |         |         |                 |         | 24.91%          |
| Volatility (p.a.)  | 13.34%  | 25.36%  | 26.79%  | 22.91%          | 27.36%  | 20.71%          |
| High               | 6611.01 | 6611.01 | 6877.32 | 6969.56         | 6877.32 | 6969.56         |
| Low                | 6220.31 | 5121.01 | 5121.01 | 5121.01         | 5121.01 | 792.06          |
| Max. Drawdown      | -3.66%  | -9.78%  | -25.54% | -26.52%         | -25.54% | -40.72%         |
| VaR 95 \ 99        |         |         |         | -41.0% \ -66.9% |         | -32.1% \ -61.7% |
| CVaR 95 \ 99       |         |         |         | -55.1% \ -69.6% |         | -52.3% \ -86.4% |