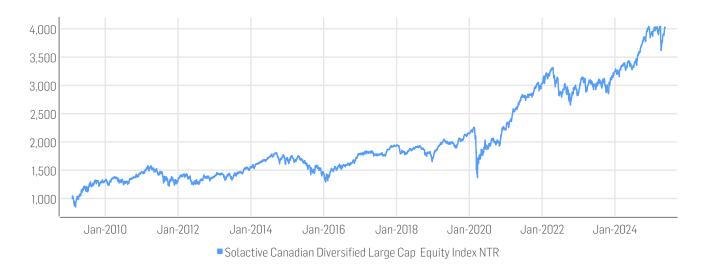

## HISTORICAL PERFORMANCE

# STATISTICS

| CAD                | 30D     | 90D     | 180D    | 360D            | YTD     | Since Inception |
|--------------------|---------|---------|---------|-----------------|---------|-----------------|
| Performance        | 6.34%   | 0.22%   | 0.71%   | 17.94%          | 3.07%   | 302.85%         |
| Performance (p.a.) |         |         |         |                 |         | 8.93%           |
| Volatility (p.a.)  | 7.93%   | 17.53%  | 13.80%  | 11.84%          | 14.89%  | 16.90%          |
| High               | 4030.00 | 4042.36 | 4044.30 | 4044.30         | 4042.36 | 4044.30         |
| Low                | 3767.26 | 3617.67 | 3617.67 | 3275.33         | 3617.67 | 849.54          |
| Max. Drawdown      | -0.63%  | -10.51% | -10.55% | -10.55%         | -10.51% | -39.30%         |
| VaR 95 \ 99        |         |         |         | -18.3% \ -45.0% |         | -24.6% \ -42.9% |
| CVaR 95 \ 99       |         |         |         | -34.5% \ -52.8% |         | -39.7% \ -72.5% |