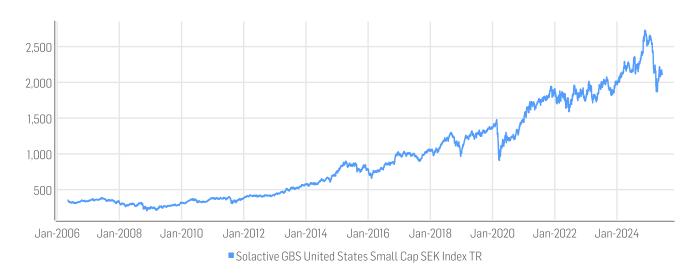

# FACTSHEET - AS OF 17-Jun-2025 Solactive GBS United States Small Cap SEK Index TR

### **DESCRIPTION**

The Solactive GBS United States Small Cap SEK Index TR is part of the Solactive Global Benchmark Series which includes benchmark indices for developed and emerging market countries. The index intends to track the performance of the small cap segment covering approximately the largest 85% - 99% of the free-float market capitalization in the United States. It is calculated as a total return index in SEK and weighted by free-float market capitalization.

## HISTORICAL PERFORMANCE



#### **CHARACTERISTICS**

| ISIN / WKN          | SL0LP8       |
|---------------------|--------------|
| Bloomberg / Reuters | / .SUSSCST   |
| Index Calculator    | Solactive AG |
| Index Type          | Total Return |
| Index Currency      | SEK          |
| Index Members       | 1298         |

| Base Value / Base Date | 354.174901166113 Points / 08.05.2006        |
|------------------------|---------------------------------------------|
| Last Price             | 2114.96                                     |
| Dividends              | Reinvested                                  |
| Calculation            | 8:00 am to 10:30 pm (CET), every 15 seconds |
| History                | Available daily back to 08.05.2006          |



### **STATISTICS**

| SEK                | 30D     | 90D