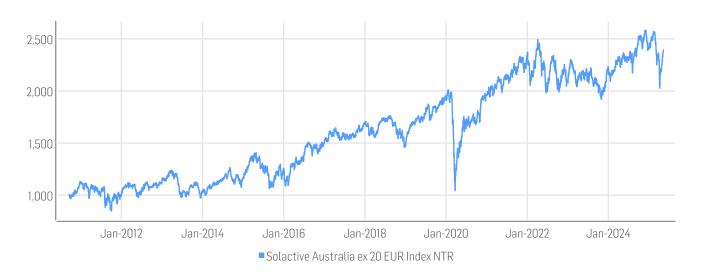

## **HISTORICAL PERFORMANCE**

#### **STATISTICS**

| EUR                | 30D     | 90D     | 180D    | 360D            | YTD     | Since Inception |
|--------------------|---------|---------|---------|-----------------|---------|-----------------|
| Performance        | 16.49%  | -6.15%  | -4.83%  | 3.23%           | -0.32%  | 139.22%         |
| Performance (p.a.) |         |         |         |                 |         | 6.14%           |
| Volatility (p.a.)  | 22.47%  | 25.99%  | 20.45%  | 17.97%          | 22.87%  | 19.35%          |
| High               | 2392.17 | 2569.81 | 2582.62 | 2582.62         | 2569.81 | 2582.62         |
| Low                | 2053.58 | 2028.48 | 2028.48 | 2028.48         | 2028.48 | 848.94          |
| Sharpe Ratio*      | 23.99   | -0.96   | -0.57   | 0.06            | -0.13   | 0.21            |
| Max. Drawdown      | -1.23%  | -21.06% | -21.46% | -21.46%         | -21.06% | -48.00%         |
| VaR 95 \ 99        |         |         |         | -24.8% \ -62.3% |         | -30.3% \ -51.7% |
| CVaR 95 \ 99       |         |         |         | -46.2% \ -98.6% |         | -46.3% \ -80.4% |