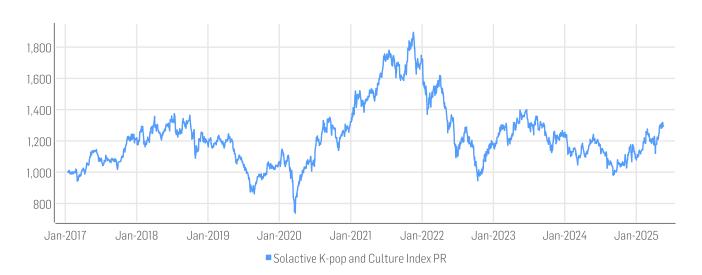

#### HISTORICAL PERFORMANCE

| Base Value / Base Date | 1000 Points / 13.01.2017                    |
|------------------------|---------------------------------------------|
| Last Price             | 1292.16                                     |
| Dividends              | Not included                                |
| Calculation            | 1:00 am to 10:50 pm (CET), every 15 seconds |
| History                | Available daily back to 13.01.2017          |

#### **STATISTICS**

| KRW                | 30D     | 90D     | 180D    | 360D             | YTD     | Since Inception |
|--------------------|---------|---------|---------|------------------|---------|-----------------|
| Performance        | 5.56%   | 8.71%   | 15.77%  | 5.54%            | 18.24%  | 29.22%          |
| Performance (p.a.) |         |         |         |                  |         | 3.12%           |
| Volatility (p.a.)  | 21.24%  | 25.98%  | 25.01%  | 24.34%           | 23.45%  | 24.37%          |
| High               | 1318.35 | 1318.35 | 1318.35 | 1318.35          | 1318.35 | 1894.15         |
| Low                | 1210.07 | 1120.61 | 1067.21 | 980.99           | 1078.50 | 738.85          |
| Max. Drawdown      | -2.08%  | -12.18% | -12.18% | -21.00%          | -12.18% | -50.08%         |
| VaR 95 \ 99        |         |         |         | -36.4%\-76.2%    |         | -38.2% \ -71.7% |
| CVaR 95 \ 99       |         |         |         | -60.5% \ -105.0% |         | -56.8% \ -88.4% |