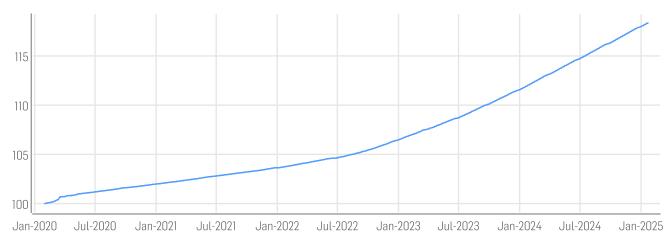

## HISTORICAL PERFORMANCE

Solactive NOK Fixed Duration 0.25 years Government Bonds & Bills 1.5% AR Index

| Base Value / Base Date | 972.19 Points / 2018.12.28                 |
|------------------------|--------------------------------------------|
| Last Price             | 118.36                                     |
| Dividends              | Reinvested                                 |
| Calculation            | 09:30am to 4:55 pm (EST), every 15 seconds |
| History                | Available daily back to 2018.12.28         |

## **STATISTICS**

| NOK                | 30D    | 90D    | 180D   | 360D        | YTD    | Since Inception |
|--------------------|--------|--------|--------|-------------|--------|-----------------|
| Performance        | 0.40%  | 1.35%  | 2.73%  | 5.66%       | 0.35%  | 18.36%          |
| Performance (p.a.) |        |        |        |             |        | 3.44%           |
| Volatility (p.a.)  | 0.17%  | 0.16%  | 0.15%  | 0.17%       | 0.18%  | 0.19%           |
| High               | 118.36 | 118.36 | 118.36 | 118.36      | 118.36 | 118.36          |
| Low                | 117.89 | 116.79 | 115.21 | 112.06      | 118.01 | 100.00          |
| Max. Drawdown      | 0.00%  | 0.00%  | 0.00%  | 0.00%       | 0.00%  | -0.02%          |
| VaR 95 \ 99        |        |        |        | 0.0% \ 0.0% |        | 0.0% \ 0.0%     |
| CVaR 95 \ 99       |        |        |        |             |        | -0.2% \ -0.2%   |