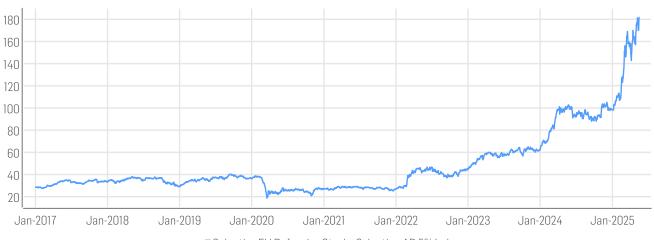

## **HISTORICAL PERFORMANCE**

Solactive EU Defensive Stocks Selection AR 5% Index

#### **STATISTICS**

| SEK                | 30D    | 90D     | 180D    | 360D            | YTD     | Since Inception  |
|--------------------|--------|---------|---------|-----------------|---------|------------------|
| Performance        | 8.02%  | 57.77%  | 81.15%  | 78.91%          | 84.50%  | 533.79%          |
| Performance (p.a.) |        |         |         |                 |         | 24.69%           |
| Volatility (p.a.)  | 36.24% | 49.42%  | 37.91%  | 31.56%          | 41.78%  | 25.67%           |
| High               | 181.77 | 181.77  | 181.77  | 181.77          | 181.77  | 181.77           |
| Low                | 157.17 | 123.25  | 97.95   | 88.14           | 98.20   | 18.84            |
| Max. Drawdown      | -6.60% | -15.38% | -15.38% | -15.38%         | -15.38% | -53.24%          |
| VaR 95 \ 99        |        |         |         | -42.7%\-72.3%   |         | -37.0% \ -70.4%  |
| CVaR 95 \ 99       |        |         |         | -66.9% \ -94.0% |         | -58.1% \ -102.3% |