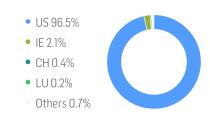

| 0.89%   | 228.72%         |
| Performance (p.a.) |         |         |         |                 |         | 6.46%           |
| Volatility (p.a.)  | 15.45%  | 31.15%  | 24.73%  | 19.91%          | 25.59%  | 20.46%          |
| High               | 5555.97 | 5555.97 | 5741.84 | 5741.84         | 5741.84 | 5741.84         |
| Low                | 5213.23 | 4621.80 | 4621.80 | 4621.80         | 4621.80 | 842.50          |
| Max. Drawdown      | -2.79%  | -13.94% | -19.51% | -19.51%         | -19.51% | -58.31%         |
| VaR 95 \ 99        |         |         |         | -30.5% \ -54.3% |         | -30.5% \ -60.9% |
| CVaR 95 \ 99       |         |         |         | -48.6% \ -88.0% |         | -51.3% \ -92.4% |

# **COMPOSITION BY CURRENCIES**



# **COMPOSITION BY COUNTRIES**



### TOP COMPONENTS AS OF 06-Jun-2025

| Company               | Ticker          | Country | Currency | Index Weight (%) |
|-----------------------|-----------------|---------|----------|------------------|
| MICROSOFT CORP        | MSFT UW Equity  | US      | USD      | 6.69%            |
| NVIDIA CORP           | NVDA UW Equity  | US      | USD      | 6.49%            |
| APPLE INC             | AAPL UW Equity  | US      | USD      | 5.78%            |
| AMAZON.COM INC        | AMZN UW Equity  | US      | USD      | 3.92%            |
| META PLATFORMS INC    | META UW Equity  | US      | USD      | 2.95%            |
| BROADCOM INC          | AVGO UW Equity  | US      | USD      | 2.21%            |
| ALPHABET INC-CL A     | GOOGL UW Equity | US      | USD      | 1.96%            |
| AL