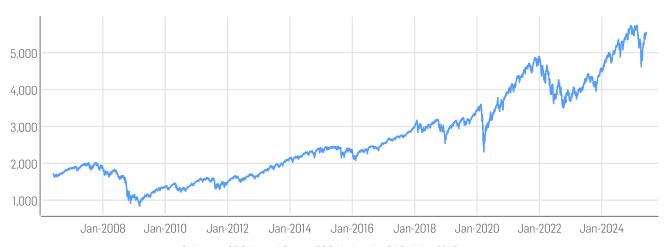

#### **HISTORICAL PERFORMANCE**

Solactive GBS United States 500 Hedged to CAD Index 3% Decrement