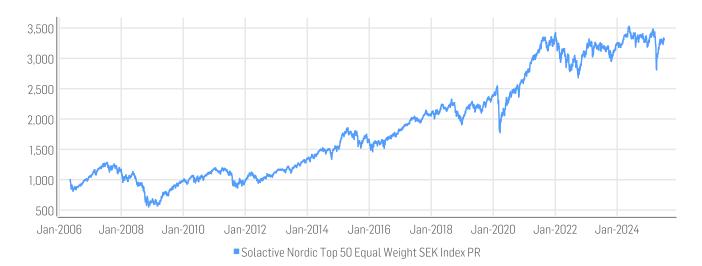

# FACTSHEET - AS OF 09-Jul-2025 Solactive Nordic Top 50 Equal Weight SEK Index PR

## DESCRIPTION

The Solactive Nordic Top 50 Equal Weight SEK Index PR intends to track the performance of the largest 50 securities in the Nordic stock markets. It is calculated as a price return index in SEK and equally weighted.

#### HISTORICAL PERFORMANCE



#### **CHARACTERISTICS**

| ISIN / WKN          | SLOL2V       | Base Value / Base Date | 1000 Points / 08.05.2006                    |
|---------------------|--------------|------------------------|---------------------------------------------|
| Bloomberg / Reuters | / .SND50ESP  | Last Price             | 3317.28                                     |
| Index Calculator    | Solactive AG | Dividends              | Not included                                |
| Index Type          | Price Return | Calculation            | 9:00 am to 10:50 pm (CET), every 15 seconds |
| Index Currency      | SEK          | History                | Available daily back to 08.05.2006          |
| Index Members       | 50           |                        |                                             |