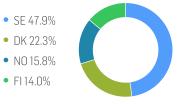

| 3.05%   | 231.73%         |
| Performance (p.a.) |         |         |         |                 |         | 6.45%           |
| Volatility (p.a.)  | 10.03%  | 13.66%  | 16.82%  | 14.45%          | 16.52%  | 19.03%          |
| High               | 3336.76 | 3336.76 | 3483.51 | 3483.51         | 3483.51 | 3527.95         |
| Low                | 3227.85 | 2912.36 | 2808.49 | 2808.49         | 2808.49 | 550.33          |
| Max. Drawdown      | -2.68%  | -2.68%  | -19.38% | -19.38%         | -19.38% | -57.15%         |
| VaR 95 \ 99        |         |         |         | -24.6% \ -45.0% |         | -29.3% \ -56.7% |
| CVaR 95 \ 99       |         |         |         | -40.6% \ -64.6% |         | -46.9% \ -77.3% |

#### **COMPOSITION BY CURRENCIES**



## **COMPOSITION BY COUNTRIES**



#### TOP COMPONENTS AS OF 09-Jul-2025

| Company                                  | Ticker           | Country | Currency | Index Weight (%) |
|------------------------------------------|------------------|---------|----------|------------------|
| DSV AS                                   | DSV DC Equity    | DK      | DKK      | 2.51%            |
| EQT AB                                   | EQT SS Equity    | SE      | SEK      | 2.44%            |
| WARTSILA OYJ ABP                         | WRT1V FH Equity  | FI      | EUR      | 2.41%            |
| DANSKE BANK A/S                          | DANSKE DC Equity | DK      | DKK      | 2.34%            |
| SKF AB CLASS B                           | SKFB SS Equity   | SE      | SEK      | 2.29%            |
| SANDVIK AB