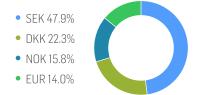

| 13.90%  | 1.46%   | -3.01%          | 3.05%   | 231.73%         |
| Performance (p.a.) |         |         |         |                 |         | 6.45%           |
| Volatility (p.a.)  | 10.03%  | 13.66%  | 16.82%  | 14.45%          | 16.52%  | 19.03%          |
| High               | 3336.76 | 3336.76 | 3483.51 | 3483.51         | 3483.51 | 3527.95         |
| Low                | 3227.85 | 2912.36 | 2808.49 | 2808.49         | 2808.49 | 550.33          |
| Max. Drawdown      | -2.68%  | -2.68%  | -19.38% | -19.38%         | -19.38% | -57.15%         |
| VaR 95 \ 99        |         |         |         | -24.6% \ -45.0% |         | -29.3% \ -56.7% |
| CVaR 95 \ 99       |         |         |         | -40.6% \ -64.6% |         | -46.9% \ -77.3% |

#### **COMPOSITION BY CURRENCIES**



## **COMPOSITION BY COUNTRIES**



#### TOP COMPONENTS AS OF 09-Jul-2025

| Company                                  | Ticker           | Country | Currency | Index Weight (%) |
|------------------------------------------|------------------|---------|----------|------------------|
| DSV AS                                   | DSV DC Equity    | DK      | DKK      | 2.51%            |
| EQT AB                                   | EQT SS Equity    | SE      | SEK      | 2.44%            |
| WARTSILA OYJ ABP                         | WRT1V FH Equity  | FI      | EUR      | 2.41%            |
| DANSKE BANK A/S                          | DANSKE DC Equity | DK      | DKK      | 2.34%            |
| SKF AB CLASS B                           | SKFB SS Equity   | SE      | SEK      | 2.29%