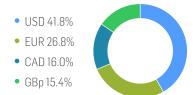

11.11% | -9.96%  | -8.51%           | -7.66%  | 449.00%         |
| Performance (p.a.) |         |         |         |                  |         | 13.53%          |
| Volatility (p.a.)  | 18.72%  | 27.05%  | 21.01%  | 18.03%           | 21.83%  | 18.73%          |
| High               | 5660.57 | 6180.12 | 6284.09 | 6284.09          | 6284.09 | 6284.09         |
| Low                | 5275.23 | 5032.25 | 5032.25 | 5032.25          | 5032.25 | 992.60          |
| Max. Drawdown      | -5.43%  | -18.57% | -19.92% | -19.92%          | -19.92% | -40.99%         |
| VaR 95 \ 99        |         |         |         | -25.7% \ -53.9%  |         | -26.5% \ -50.2% |
| CVaR 95 \ 99       |         |         |         | -47.8% \ -103.2% |         | -44.0% \ -80.6% |

# **COMPOSITION BY CURRENCIES**



# **COMPOSITION BY COUNTRIES**



# TOP COMPONENTS AS OF 06-Jun-2025

| Company                             | Ticker         | Country | Currency | Index Weight (%) |
|-------------------------------------|----------------|---------|----------|------------------|
| BANK OF MONTREAL                    | BMO CT Equity  | CA      | CAD      | 16.03%           |
| GLENCORE PLC                        | GLEN LN Equity | JE      | GBp      | 15.39%           |
| CHEVRON CORP                        | CVX UN Equity  | US      | USD      | 14.33%           |
| APPLE INC                           | AAPL UW Equity | US      | USD      | 13.92%           |
| MERCEDES-BENZ GROUP AG              | MBG GY Equity  | DE      | EUR      | 13.57%           |
| EXXON MOBIL CORP                    | XOM UN Eq