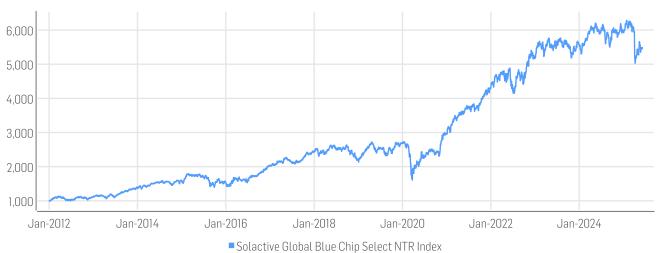

# FACTSHEET - AS OF 06-Jun-2025 Solactive Global Blue Chip Select NTR Index

#### **DESCRIPTION**

SOGBCSNR Index

## **HISTORICAL PERFORMANCE**



## **CHARACTERISTICS**

| ISIN / WKN          | SLOKTH                    |
|---------------------|---------------------------|
| Bloomberg / Reuters | SOGBCSNR Index/ .SOGBCSNR |
| Index Calculator    | Solactive AG              |
| Index Type          | Net Total Return          |
| Index Currency      | CAD                       |
| Index Members       | 7                         |

| Base Value / Base Date | 1000 Points / 31.12.2011                    |
|------------------------|---------------------------------------------|
| Last Price             | 5489.97                                     |
| Dividends              | Reinvested                                  |
| Calculation            | 1:00 am to 10:50 pm (CET), every 15 seconds |
| History                | Available daily b