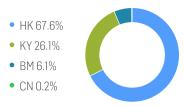

| 10.51%  | 9.27%           |
| Performance (p.a.) |         |         |         |                  |         | 1.11%           |
| Volatility (p.a.)  | 17.86%  | 31.21%  | 25.17%  | 23.59%           | 27.48%  | 21.50%          |
| High               | 1098.11 | 1098.11 | 1098.11 | 1099.42          | 1098.11 | 1527.14         |
| Low                | 980.53  | 909.60  | 909.60  | 869.34           | 909.60  | 828.25          |
| Max. Drawdown      | -1.03%  | -16.13% | -16.13% | -17.27%          | -16.13% | -45.76%         |
| VaR 95 \ 99        |         |         |         | -28.4% \ -41.1%  |         | -33.2% \ -54.6% |
| CVaR 95 \ 99       |         |         |         | -47.5% \ -111.9% |         | -48.8% \ -80.7% |

# **COMPOSITION BY CURRENCIES**



# **COMPOSITION BY COUNTRIES**



# **TOP COMPONENTS AS OF 19-May-2025**

| Company                            | Ticker         | Country | Currency | Index Weight (%) |
|------------------------------------|----------------|---------|----------|------------------|
| AIA GROUP LTD                      | 1299 HK Equity | HK      | HKD      | 21.02%           |
| HONG KONG EXCHANGES & CLEARING ORD | 388 HK Equity  | HK      | HKD      | 13.80%           |
| TECHTRONIC INDUSTRIES CO LTD ORD   | 669 HK Equity  | HK      | HKD      | 4.04%            |
| CLP HOLDINGS LTD                   | 2 HK Equity    | HK      | HKD      | 4.03%            |
| CK HUTCHISON HOLDINGS LTD          | 1 HK Equity    | KY      | HKD      | 3.86%            |
| GEELY AUTOMOBILE HOLDINGS LT       | 175 HK Equity  | KY      | HKD      | 3.51%