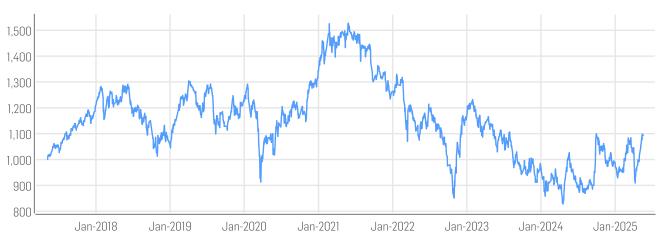

# **HISTORICAL PERFORMANCE**

Solactive GBS Hong Kong Investable Universe South Bound Connect TR

# **STATISTICS**

| HKD                | 30D     | 90D     | 180D    | 360D             | YTD     | Since Inception |
|--------------------|---------|---------|---------|------------------|---------|-----------------|
| Performance        | 12.67%  | 9.19%   | 9.59%   | 12.71%           | 10.51%  | 9.27%           |
| Performance (p.a.) |         |         |         |                  |         | 1.11%           |
| Volatility (p.a.)  | 17.86%  | 31.21%  | 25.17%  | 23.59%           | 27.48%  | 21.50%          |
| High               | 1098.11 | 1098.11 | 1098.11 | 1099.42          | 1098.11 | 1527.14         |
| Low                | 980.53  | 909.60  | 909.60  | 869.34           | 909.60  | 828.25          |
| Max. Drawdown      | -1.03%  | -16.13% | -16.13% | -17.27%          | -16.13% | -45.76%         |
| VaR 95 \ 99        |         |         |         | -28.4% \ -41.1%  |         | -33.2% \ -54.6% |
| CVaR 95 \ 99       |         |         |         | -47.5% \ -111.9% |         | -48.8% \ -80.7% |