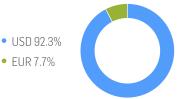

|         |                  |         | 31.05%          |
| Volatility (p.a.)  | 15.17% | 24.63% | 33.90%  | 29.83%           | 33.08%  | 25.96%          |
| High               | 166.85 | 166.85 | 184.93  | 184.93           | 184.93  | 184.93          |
| Low                | 159.97 | 128.01 | 128.01  | 117.32           | 128.01  | 95.80           |
| Sharpe Ratio*      | -0.67  | 4.59   | -0.05   | 0.58             | -0.03   | 1.12            |
| Max. Drawdown      | -2.84% | -7.37% | -30.78% | -30.78%          | -30.78% | -30.78%         |
| VaR 95 \ 99        |        |        |         | -48.4% \ -77.9%  |         | -41.0% \ -73.5% |
| CVaR 95 \ 99       |        |        |         | -72.9% \ -112.9% |         | -62.1% \ -94.5% |

## **COMPOSITION BY CURRENCIES**

• EUR 7.7%



## **COMPOSITION BY COUNTRIES**



## **TOP COMPONENTS AS OF 10-Jul-2025**

| Company                              | Ticker         | Country | Currency | Index Weight (%) |
|--------------------------------------|----------------|---------|----------|------------------|
| ZSCALER INC                          | ZS UW Equity   | US      | USD      | 5.20%            |
| INTUIT INC                           | INTU UW Equity | US      | USD      | 4.85%            |
| PALANTIR TECHNOLOGIES INC            | PLTR UW Equity | US      | USD      | 4.80%            |
| MICROSOFT CORP                       | MSFT UW Equity | US      | USD      | 4.56%            |
| NVIDIA CORP                          | NVDA UW Equity | US      | USD      | 4.45%            |
| CADENCE DESIGN SYSTEMS INC