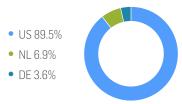

|         | 31.05%          |
| Volatility (p.a.)  | 15.17% | 24.63% | 33.90%  | 29.83%           | 33.08%  | 25.96%          |
| High               | 166.85 | 166.85 | 184.93  | 184.93           | 184.93  | 184.93          |
| Low                | 159.97 | 128.01 | 128.01  | 117.32           | 128.01  | 95.80           |
| Sharpe Ratio*      | -0.67  | 4.59   | -0.05   | 0.58             | -0.03   | 1.12            |
| Max. Drawdown      | -2.84% | -7.37% | -30.78% | -30.78%          | -30.78% | -30.78%         |
| VaR 95 \ 99        |        |        |         | -48.4% \ -77.9%  |         | -41.0% \ -73.5% |
| CVaR 95 \ 99       |        |        |         | -72.9% \ -112.9% |         | -62.1% \ -94.5% |

## **COMPOSITION BY CURRENCIES**

• EUR 7.7%



## **COMPOSITION BY COUNTRIES**



## **TOP COMPONENTS AS OF 10-Jul-2025**

| Company                              | Ticker         | Country | Currency | Index Weight (%) |
|--------------------------------------|----------------|---------|----------|------------------|
| ZSCALER INC                          | ZS UW Equity   | US      | USD      | 5.20%            |
| INTUIT INC                           | INTU UW Equity | US      | USD      | 4.85%            |
| PALANTIR TECHNOLOGIES INC            | PLTR UW Equity | US      | USD      | 4.80%            |
| MICROSOFT CORP                       | MSFT UW Equity | US      | USD      | 4.56%            |
| NVIDIA CORP                          | NVDA UW Equity | US      | USD      | 4.45%            |
| CADENCE DESIGN SYSTEMS INC           | CDNS UW Equity | US      | USD