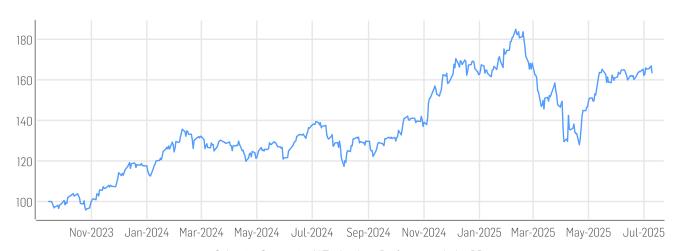

## **HISTORICAL PERFORMANCE**

Solactive GenerativeAl Technology Performance Index PR

## **STATISTICS**

| EUR                | 30D    | 90D    | 180D    | 360D             | YTD     | Since Inception |
|--------------------|--------|--------|---------|------------------|---------|-----------------|
| Performance        | -0.70% | 20.76% | 0.17%   | 19.02%           | 0.49%   | 63.48%          |
| Performance (p.a.) |        |        |         |                  |         | 31.05%          |
| Volatility (p.a.)  | 15.17% | 24.63% | 33.90%  | 29.83%           | 33.08%  | 25.96%          |
| High               | 166.85 | 166.85 | 184.93  | 184.93           | 184.93  | 184.93          |
| Low                | 159.97 | 128.01 | 128.01  | 117.32           | 128.01  | 95.80           |
| Sharpe Ratio*      | -0.67  | 4.59   | -0.05   | 0.58             | -0.03   | 1.12            |
| Max. Drawdown      | -2.84% | -7.37% | -30.78% | -30.78%          | -30.78% | -30.78%         |
| VaR 95 \ 99        |        |        |         | -48.4% \ -77.9%  |         | -41.0% \ -73.5% |
| CVaR 95 \ 99       |        |        |         | -72.9% \ -112.9% |         | -62.1% \ -94.5% |