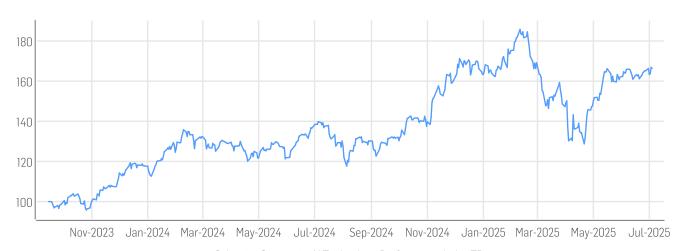

## **HISTORICAL PERFORMANCE**

Solactive GenerativeAl Technology Performance Index TR

## **STATISTICS**

| EUR                | 30D    | 90D     | 180D    | 360D             | YTD     | Since Inception |
|--------------------|--------|---------|---------|------------------|---------|-----------------|
| Performance        | 1.42%  | 27.71%  | -1.05%  | 20.34%           | 1.81%   | 66.37%          |
| Performance (p.a.) |        |         |         |                  |         | 32.65%          |
| Volatility (p.a.)  | 13.90% | 31.97%  | 33.80%  | 29.82%           | 33.43%  | 26.01%          |
| High               | 166.91 | 166.91  | 185.81  | 185.81           | 185.81  | 185.81          |
| Low                | 160.96 | 128.74  | 128.74  | 117.69           | 128.74  | 95.81           |
| Sharpe Ratio*      | 1.21   | 5.25    | -0.12   | 0.63             | 0.05    | 1.18            |
| Max. Drawdown      | -3.02% | -10.11% | -30.71% | -30.71%          | -30.71% | -30.71%         |
| VaR 95 \ 99        |        |         |         | -48.4%\-77.7%    |         | -41.0% \ -73.5% |
| CVaR 95 \ 99       |        |         |         | -72.9% \ -112.9% |         | -62.1%\-94.4%   |