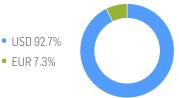

|         |                  |         | 32.65%          |
| Volatility (p.a.)  | 13.90% | 31.97%  | 33.80%  | 29.82%           | 33.43%  | 26.01%          |
| High               | 166.91 | 166.91  | 185.81  | 185.81           | 185.81  | 185.81          |
| Low                | 160.96 | 128.74  | 128.74  | 117.69           | 128.74  | 95.81           |
| Sharpe Ratio*      | 1.21   | 5.25    | -0.12   | 0.63             | 0.05    | 1.18            |
| Max. Drawdown      | -3.02% | -10.11% | -30.71% | -30.71%          | -30.71% | -30.71%         |
| VaR 95 \ 99        |        |         |         | -48.4%\-77.7%    |         | -41.0% \ -73.5% |
| CVaR 95 \ 99       |        |         |         | -72.9% \ -112.9% |         | -62.1%\-94.4%   |

### **COMPOSITION BY CURRENCIES**

• EUR 7.3%



## **COMPOSITION BY COUNTRIES**



## **TOP COMPONENTS AS OF 04-Jul-2025**

| Company                              | Ticker         | Country | Currency | Index Weight (%) |
|--------------------------------------|----------------|---------|----------|------------------|
| ZSCALER INC                          | ZS UW Equity   | US      | USD      | 5.42%            |
| INTUIT INC                           | INTU UW Equity | US      | USD      | 4.96%            |
| MICROSOFT CORP                       | MSFT UW Equity | US      | USD      | 4.46%            |
| PALANTIR TECHNOLOGIES INC            | PLTR UW Equity | US      | USD      | 4.43%            |
| CADENCE DESIGN SYSTEMS INC           | CDNS UW Equity | US      | USD      | 4.41%            |
| CLOUDFLARE INC - CLASS A