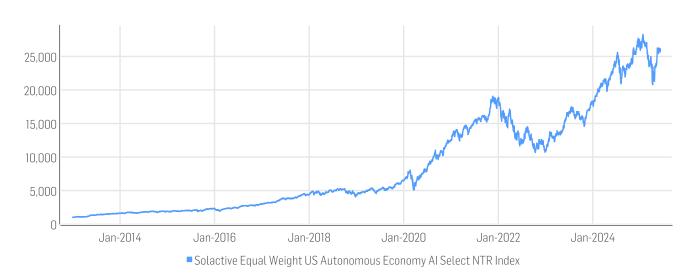

### HISTORICAL PERFORMANCE

### **STATISTICS**

| USD                | 30D      | 90D      | 180D     | 360D            | YTD      | Since Inception  |
|--------------------|----------|----------|----------|-----------------|----------|------------------|
| Performance        | 9.82%    | 6.25%    | -2.05%   | 11.99%          | -0.42%   | 303.43%          |
| Performance (p.a.) |          |          |          |                 |          | 29.28%           |
| Volatility (p.a.)  | 24.17%   | 41.31%   | 34.54%   | 30.15%          | 35.52%   | 31.43%           |
| High               | 26256.07 | 26256.07 | 28270.03 | 28270.03        | 28270.03 | 28270.03         |
| Low                | 23758.33 | 20794.28 | 20794.28 | 20794.28        | 20794.28 | 5080.62          |
| Sharpe Ratio*      | 8.62     | 0.57     | -0.24    | 0.26            | -0.15    | 0.80             |
| Max. Drawdown      | -3.06%   | -16.68%  | -26.44%  | -26.44%         | -26.44%  | -43.94%          |
| VaR 95 \ 99        |          |          |          | -50.3% \ -82.3% |          | -49.2% \ -87.2%  |
| CVaR 95 \ 99       |          |          |          | -68.8% \ -99.0% |          | -74.0% \ -118.5% |