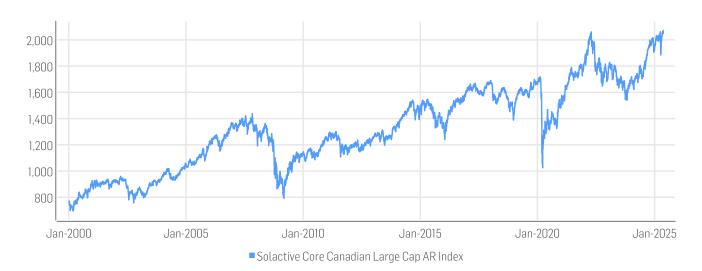

# **HISTORICAL PERFORMANCE**

| Base Value / Base Date | 765.32 Points / 04.01.2000                 |
|------------------------|--------------------------------------------|
| Last Price             | 2072.91                                    |
| Dividends              | 100 AR Points                              |
| Calculation            | 09:30am to 4:55 pm (EST), every 15 seconds |
| History                | Available daily back to 04.01.2000         |