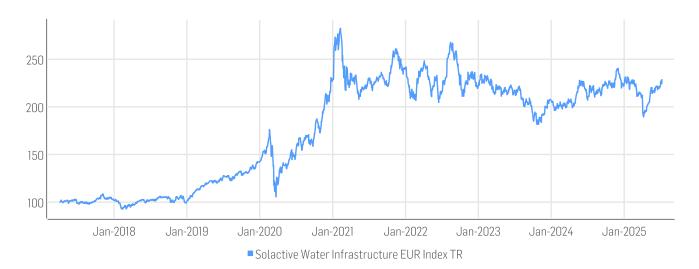

## **HISTORICAL PERFORMANCE**

## STATISTICS

| EUR                | 30D    | 90D    | 180D    | 360D            | YTD     | Since Inception  |
|--------------------|--------|--------|---------|-----------------|---------|------------------|
| Performance        | 3.03%  | 18.28% | 1.09%   | 2.70%           | 3.01%   | 127.13%          |
| Performance (p.a.) |        |        |         |                 |         | 10.62%           |
| Volatility (p.a.)  | 12.99% | 14.49% | 19.45%  | 18.45%          | 20.28%  | 22.25%           |
| High               | 228.47 | 228.47 | 231.37  | 240.34          | 231.37  | 282.48           |
| Low                | 218.16 | 193.01 | 189.52  | 189.52          | 189.52  | 92.78            |
| Sharpe Ratio*      | 3.22   | 6.60   | 0.02    | 0.04            | 0.19    | 0.39             |
| Max. Drawdown      | -1.59% | -2.64% | -18.09% | -21.15%         | -18.09% | -40.01%          |
| VaR 95 \ 99        |        |        |         | -30.4% \ -61.1% |         | -31.3% \ -68.9%  |
| CVaR 95 \ 99       |        |        |         | -45.0% \ -70.2% |         | -53.7% \ -101.0% |