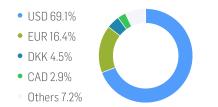

| 0.39             |
| Max. Drawdown      | -1.59% | -2.64% | -18.09% | -21.15%         | -18.09% | -40.01%          |
| VaR 95 \ 99        |        |        |         | -30.4% \ -61.1% |         | -31.3% \ -68.9%  |
| CVaR 95 \ 99       |        |        |         | -45.0% \ -70.2% |         | -53.7% \ -101.0% |

\* Up to 31 December 2021, ex-post Sharpe ratios use as input for the risk free rate term the London Inter-Bank Offered rates in the respective currencies of the index and at a term equal to the observation period. From 3 January 2022 onwards, Sharpe ratios will be / are calculated using as reference risk free rate input the overnight replacement rate for these currencies, namely SONIA (for GBP), SOFR (for USD) and EURIBOR Overnight (for EUR).

## **COMPOSITION BY CURRENCIES**



## **COMPOSITION BY COUNTRIES**



# TOP COMPONENTS AS OF 10-Jul-2025

| Company                          | Ticker         | Country | Currency | Index Weight (%) |
|----------------------------------|----------------|---------|----------|------------------|
| GE VERNOVA LLC                   | GEV UN Equity  | US      | USD      | 3.72%            |
| VISTRA CORP                      | VST UN Equity  | US      | USD      | 3.50%            |
| CONSTELLATION ENERGY CORPORATION | CEG UW Equity  | US      | USD      | 3.34%            |
| NEXTRACKER INC-CL A              | NXT UW Equity  | US      | USD      | 3.21%            |
| FERGUSON PLC                     | FERG UN Equity | JE      | USD      | 3.16%            |
| EDP RENOVAVEIS SA                | EDPR PL Equity | ES      | EUR