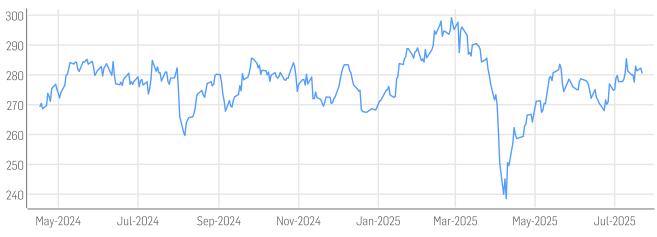

## HISTORICAL PERFORMANCE

Solactive OMX Stockholm Future Index (Total Return) (SEK)

### **CHARACTERISTICS**

| ISIN/WKN SLOJX9 Base |                            | Base Value / Base Date | 100 Points / 01.02.2014                      |  |
|----------------------|----------------------------|------------------------|----------------------------------------------|--|
| Bloomberg / Reuters  | SOLOMXTR Index / .SOLOMXTR | Last Price             | 280.60                                       |  |
| Index Calculator     | Solactive AG               | 52W High               | 299.10                                       |  |
| Index Type           | Total Return               | 52W Low                | 238.55                                       |  |
| Index Currency       | SEK                        | Calculation            | 08:00 am to 10:50 pm (CET), every 15 seconds |  |
| Dividends            | Reinvested                 | History                | Available daily back to 01.02.2014           |  |

# **STATISTICS**

| SEK                | 30D    | 90D    | 180D    | 360D            | YTD     | Since Inception |
|--------------------|--------|--------|---------|-----------------|---------|-----------------|
| Performance        | 3.68%  | 6.76%  | -2.85%  | 0.61%           | 4.61%   | 4.16%           |
| Performance (p.a.) |        |        |         |                 |         | 3.28%           |
| Volatility (p.a.)  | 15.96% | 15.08% | 20.75%  | 17.80%          | 20.18%  | 16.93%          |
| High               | 285.39 | 285.39 | 299.10  | 299.10          | 299.10  | 299.10          |
| Low                | 268.05 | 262.82 | 238.55  | 238.55          | 238.55  | 238.55          |
| Max. Drawdown      | -2.72% | -5.46% | -20.25% | -20.25%         | -20.25% | -20.25%         |
| VaR 95 \ 99        |        |        |         | -28.1% \ -54.8% |         | -27.0% \ -54.5% |
| CVaR 95 \ 99       |        |        |         | -46.4% \ -66.6% |         | -42.6% \ -62.6% |