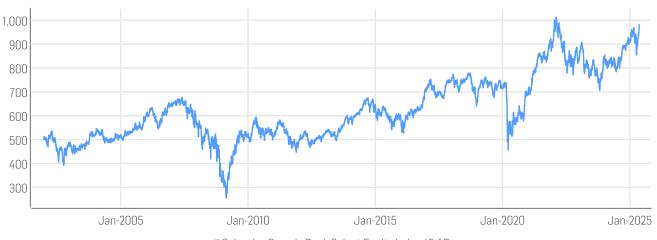

# **HISTORICAL PERFORMANCE**

Solactive Canada Bank Select Equity Index 45 AR

# **STATISTICS**

| CAD                | 30D    | 90D     | 180D    | 360D            | YTD     | Since Inception |
|--------------------|--------|---------|---------|-----------------|---------|-----------------|
| Performance        | 9.78%  | 3.62%   | 9.25%   | 17.00%          | 7.86%   | 95.15%          |
| Performance (p.a.) |        |         |         |                 |         | 2.90%           |
| Volatility (p.a.)  | 9.67%  | 20.12%  | 15.65%  | 14.13%          | 17.32%  | 19.37%          |
| High               | 980.91 | 980.91  | 980.91  | 980.91          | 980.91  | 1012.36         |
| Low                | 890.27 | 855.31  | 855.31  | 784.81          | 855.31  | 255.18          |
| Max. Drawdown      | -0.75% | -11.73% | -11.73% | -11.73%         | -11.73% | -62.38%         |
| VaR 95 \ 99        |        |         |         | -22.6% \ -50.5% |         | -27.5% \ -53.3% |
| CVaR 95 \ 99       |        |         |         | -38.5% \ -60.3% |         | -45.8% \ -82.1% |