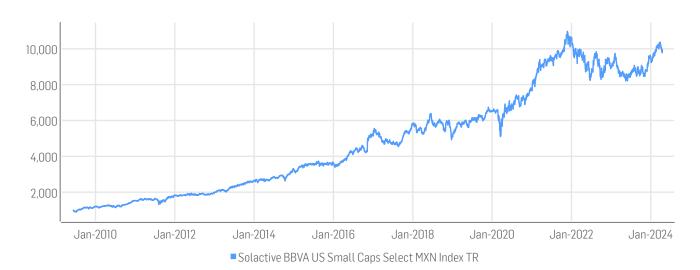

### HISTORICAL PERFORMANCE

## **STATISTICS**

| MXN                | 30D      | 90D      | 180D     | 360D            | YTD      | Since Inception |
|--------------------|----------|----------|----------|-----------------|----------|-----------------|
| Performance        | -2.74%   | 3.49%    | 12.10%   | 13.96%          | 2.47%    | 880.30%         |
| Performance (p.a.) |          |          |          |                 |          | 16.62%          |
| Volatility (p.a.)  | 15.65%   | 14.51%   | 15.37%   | 16.02%          | 14.17%   | 19.09%          |
| High               | 10368.97 | 10368.97 | 10368.97 | 10368.97        | 10368.97 | 10970.68        |
| Low                | 9781.93  | 9472.89  | 8460.14  | 8211.28         | 9235.64  | 890.97          |
| Max. Drawdown      | -5.66%   | -5.66%   | -5.66%   | -6.74%          | -5.66%   | -25.15%         |
| VaR 95 \ 99        |          |          |          | -23.1% \ -32.1% |          | -28.3% \ -46.9% |
| CVaR 95 \ 99       |          |          |          | -29.4% \ -35.6% |          | -42.0% \ -68.0% |