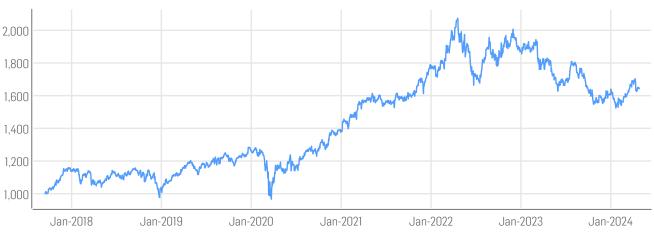

#### HISTORICAL PERFORMANCE

Solactive North American Listed Global Agriculture Index NTR