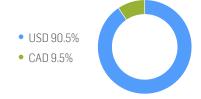

78%  | 6.01%   | 5.89%   | -8.94%          | 2.27%   | 64.22%          |
| Performance (p.a.) |         |         |         |                 |         | 7.79%           |
| Volatility (p.a.)  | 14.28%  | 14.21%  | 14.50%  | 14.24%          | 14.16%  | 17.71%          |
| High               | 1703.13 | 1703.13 | 1703.13 | 1809.84         | 1703.13 | 2072.97         |
| Low                | 1626.53 | 1529.29 | 1524.85 | 1524.85         | 1524.85 | 967.36          |
| Max. Drawdown      | -4.50%  | -4.50%  | -6.98%  | -15.75%         | -6.98%  | -26.44%         |
| VaR 95 \ 99        |         |         |         | -24.5% \ -40.0% |         | -26.5% \ -46.3% |
| CVaR 95 \ 99       |         |         |         | -33.7% \ -43.8% |         | -41.9% \ -71.5% |

# **COMPOSITION BY CURRENCIES**



# **COMPOSITION BY COUNTRIES**



## TOP COMPONENTS AS OF 26-Apr-2024

| Company                    | Ticker         | Country | Currency | Index Weight (%) |
|----------------------------|----------------|---------|----------|------------------|
| ARCHER-DANIELS-MIDLAND CO  | ADM UN Equity  | US      | USD      | 8.85%            |
| GENERAL MILLS INC          | GIS UN Equity  | US      | USD      | 8.76%            |
| DEERE & CO                 | DE UN Equity   | US      | USD      | 8.49%            |
| CORTEVA INC                | CTVA UN Equity | US      | USD      | 8.11%            |
| NUTRIEN LTD                | NTR CT Equity  | CA      | CAD      | 7.99%            |
| HORMEL FOODS CORP          | HRL UN Equity  | US      | USD      | 7.62%            |
| ZOETIS INC