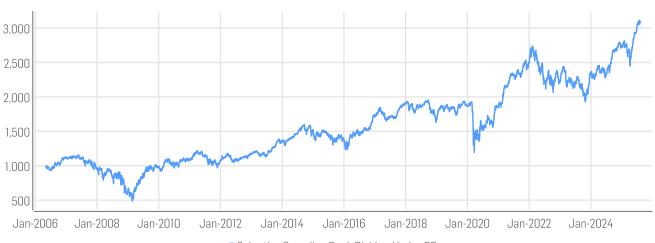

# HISTORICAL PERFORMANCE

Solactive Canadian Bank Dividend Index PR

| Base Value / Base Date | 100 Points / 08.05.2006                  |
|------------------------|------------------------------------------|
| Last Price             | 3097.86                                  |
| Dividends              | Not included                             |
| Calculation            | 9:30am to 4:50pm (EST), every 15 seconds |
| History                | Available daily back to 08.05.2006       |

# **STATISTICS**

| CAD                | 30D     | 90D     | 180D    | 360D            | YTD     | Since Inception |
|--------------------|---------|---------|---------|-----------------|---------|-----------------|
| Performance        | 1.53%   | 12.68%  | 13.41%  | 29.66%          | 13.52%  | 209.79%         |
| Performance (p.a.) |         |         |         |                 |         | 6.05%           |
| Volatility (p.a.)  | 7.12%   | 7.12%   | 14.66%  | 11.91%          | 13.80%  | 19.46%          |
| High               | 3112.01 | 3112.01 | 3112.01 | 3112.01         | 3112.01 | 3112.01         |
| Low                | 3049.92 | 2749.30 | 2449.42 | 2389.30         | 2449.42 | 487.07          |
| Max. Drawdown      | -1.82%  | -1.82%  | -11.70% | -12.94%         | -12.94% | -57.93%         |
| VaR 95 \ 99        |         |         |         | -17.0% \ -37.2% |         | -27.4% \ -54.5% |
| CVaR 95 \ 99       |         |         |         | -30.7%\-54.3%   |         | -46.5% \ -85.8% |