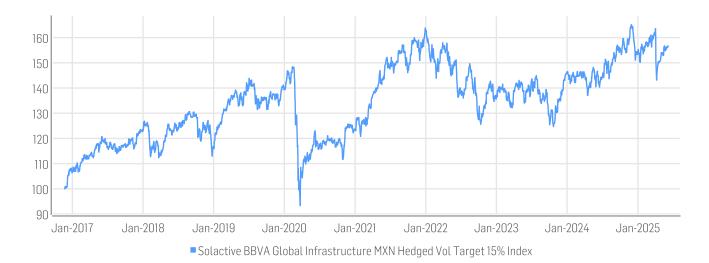

# HISTORICAL PERFORMANCE

# STATISTICS

| MXN                | 30D    | 90D     | 180D    | 360D            | YTD     | Since Inception |
|--------------------|--------|---------|---------|-----------------|---------|-----------------|
| Performance        | 1.74%  | -2.27%  | -3.87%  | 10.33%          | 1.96%   | 56.69%          |
| Performance (p.a.) |        |         |         |                 |         | 5.40%           |
| Volatility (p.a.)  | 7.07%  | 18.28%  | 15.49%  | 13.73%          | 15.73%  | 14.71%          |
| High               | 156.69 | 163.52  | 163.52  | 165.07          | 163.52  | 165.07          |
| Low                | 152.93 | 143.18  | 143.18  | 140.39          | 143.18  | 93.35           |
| Max. Drawdown      | -1.21% | -12.44% | -12.44% | -13.26%         | -12.44% | -37.09%         |
| VaR 95 \ 99        |        |         |         | -18.1% \ -63.5% |         | -21.8% \ -43.5% |
| CVaR 95 \ 99       |        |         |         | -37.6% \ -81.7% |         | -36.9% \ -69.9% |