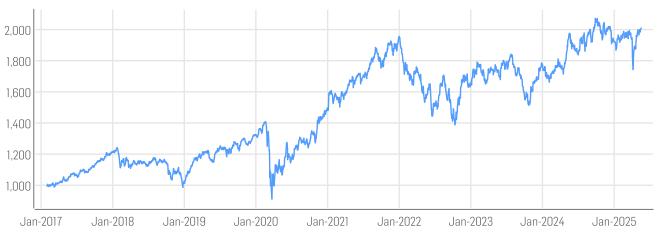

### HISTORICAL PERFORMANCE

Solactive Trade Republic Water Technologies Index PR

### **STATISTICS**

| USD                | 30D     | 90D     | 180D    | 360D            | YTD     | Since Inception |
|--------------------|---------|---------|---------|-----------------|---------|-----------------|
| Performance        | 6.11%   | 1.11%   | 1.94%   | 5.09%           | 4.42%   | 100.98%         |
| Performance (p.a.) |         |         |         |                 |         | 8.78%           |
| Volatility (p.a.)  | 13.35%  | 19.52%  | 15.75%  | 15.28%          | 16.98%  | 17.01%          |
| High               | 2009.77 | 2009.77 | 2019.74 | 2072.03         | 2009.77 | 2072.03         |
| Low                | 1877.63 | 1743.22 | 1743.22 | 1743.22         | 1743.22 | 911.47          |
| Sharpe Ratio*      | 7.61    | 0.01    | -0.02   | 0.06            | 0.46    | 0.26            |
| Max. Drawdown      | -1.55%  | -12.55% | -13.69% | -15.87%         | -12.55% | -35.28%         |
| VaR 95 \ 99        |         |         |         | -20.5% \ -66.0% |         | -24.5% \ -42.5% |
| CVaR 95 \ 99       |         |         |         | -38.4% \ -75.1% |         | -40.0% \ -77.2% |