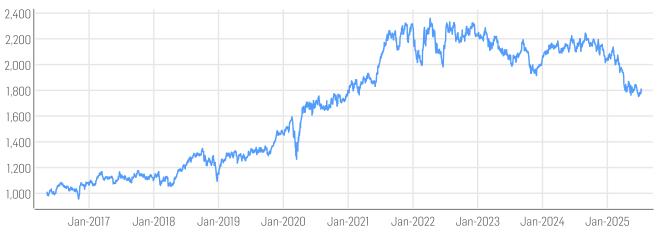

# **HISTORICAL PERFORMANCE**

Solactive BQIS Health & Wellness PLN Index PR

| Base Value / Base Date | 1000 Points / 09.05.2016                    |
|------------------------|---------------------------------------------|
| Last Price             | 1787.07                                     |
| Dividends              | Not included                                |
| Calculation            | 1:00 am to 10:50 pm (CET), every 15 seconds |
| History                | Available daily back to 09.05.2016          |

### **STATISTICS**

| PLN                | 30D     | 90D     | 180D    | 360D            | YTD     | Since Inception |
|--------------------|---------|---------|---------|-----------------|---------|-----------------|
| Performance        | -2.37%  | -1.18%  | -13.62% | -17.32%         | -12.48% | 78.71%          |
| Performance (p.a.) |         |         |         |                 |         | 6.53%           |
| Volatility (p.a.)  | 10.56%  | 16.28%  | 15.50%  | 13.93%          | 15.24%  | 16.01%          |
| High               | 1839.56 | 1868.94 | 2136.42 | 2244.22         | 2136.42 | 2359.34         |
| Low                | 1752.37 | 1752.37 | 1752.37 | 1752.37         | 1752.37 | 955.77          |
| Max. Drawdown      | -4.74%  | -6.24%  | -17.98% | -21.92%         | -17.98% | -25.73%         |
| VaR 95 \ 99        |         |         |         | -23.6% \ -45.0% |         | -23.9% \ -43.4% |
| CVaR 95 \ 99       |         |         |         | -33.7% \ -45.7% |         | -36.3% \ -55.5% |