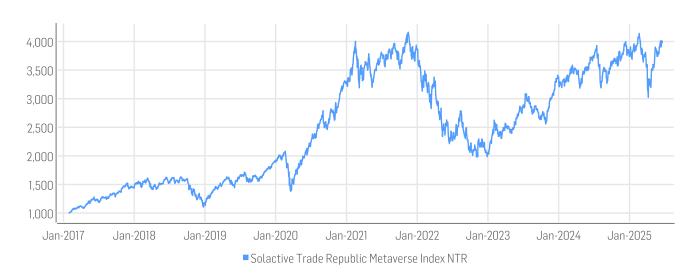

#### HISTORICAL PERFORMANCE

| Base Value / Base Date | 1000 Points / 31.01.2017                    |
|------------------------|---------------------------------------------|
| Last Price             | 3988.40                                     |
| Dividends              | Reinvested                                  |
| Calculation            | 1:00 am to 10:50 pm (CET), every 15 seconds |
| History                | Available daily back to 31.01.2017          |

#### **STATISTICS**

| USD                | 30D     | 90D     | 180D    | 360D            | YTD     | Since Inception |
|--------------------|---------|---------|---------|-----------------|---------|-----------------|
| Performance        | 3.42%   | 6.72%   | 5.11%   | 8.85%           | 6.61%   | 298.84%         |
| Performance (p.a.) |         |         |         |                 |         | 17.95%          |
| Volatility (p.a.)  | 18.40%  | 36.77%  | 30.32%  | 26.58%          | 30.92%  | 27.15%          |
| High               | 4011.63 | 4011.63 | 4140.57 | 4140.57         | 4140.57 | 4159.66         |
| Low                | 3741.16 | 3026.42 | 3026.42 | 3026.42         | 3026.42 | 1000.00         |
| Sharpe Ratio*      | 2.51    | 0.70    | 0.21    | 0.18            | 0.34    | 0.50            |
| Max. Drawdown      | -2.99%  | -20.54% | -26.91% | -26.91%         | -26.91% | -52.33%         |
| VaR 95 \ 99        |         |         |         | -50.0% \ -69.3% |         | -47.1% \ -73.0% |
| CVaR 95 \ 99       |         |         |         | -65.5% \ -99.8% |         | -65.4% \ -99.1% |