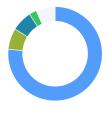

### **COMPOSITION BY COUNTRIES**

• US 76.5%

• IL 7.3%

• CA 7.1%

• DE 2.5%

Others 6.6%