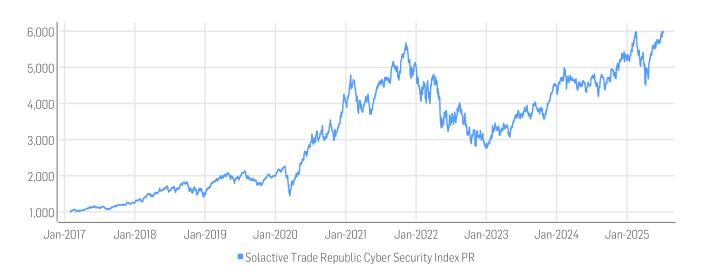

### HISTORICAL PERFORMANCE

### **STATISTICS**

| USD                | 30D     | 90D     | 180D    | 360D            | YTD     | Since Inception  |
|--------------------|---------|---------|---------|-----------------|---------|------------------|
| Performance        | 3.70%   | 19.75%  | 13.46%  | 26.00%          | 15.13%  | 498.31%          |
| Performance (p.a.) |         |         |         |                 |         | 23.63%           |
| Volatility (p.a.)  | 15.93%  | 28.11%  | 29.61%  | 26.12%          | 29.01%  | 28.63%           |
| High               | 5996.48 | 5996.48 | 5996.48 | 5996.48         | 5996.48 | 5996.48          |
| Low                | 5655.41 | 4681.69 | 4511.89 | 4193.05         | 4511.89 | 994.82           |
| Sharpe Ratio*      | 3.22    | 3.68    | 0.84    | 0.85            | 0.93    | 0.67             |
| Max. Drawdown      | -1.98%  | -6.30%  | -24.56% | -24.56%         | -24.56% | -51.25%          |
| VaR 95 \ 99        |         |         |         | -42.3% \ -76.3% |         | -48.7% \ -81.5%  |
| CVaR 95 \ 99       |         |         |         | -59.8% \ -90.4% |         | -69.4% \ -103.5% |