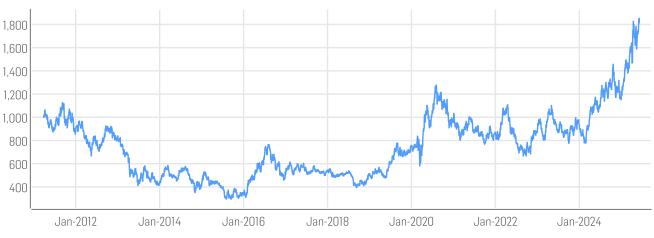

# **HISTORICAL PERFORMANCE**

Solactive North American Listed Gold Producers Index NTR

| Base Value / Base Date | 1000 Points / 28.03.2011                   |
|------------------------|--------------------------------------------|
| Last Price             | 1813.54                                    |
| Dividends              | Reinvested                                 |
| Calculation            | 9:00 am to 4:50 pm (EST), every 15 seconds |
| History                | Available daily back to 28.03.2011         |

### **STATISTICS**

| CAD                | 30D     | 90D     | 180D    | 360D             | YTD     | Since Inception  |
|--------------------|---------|---------|---------|------------------|---------|------------------|
| Performance        | 4.13%   | 23.89%  | 47.89%  | 69.68%           | 55.85%  | 81.35%           |
| Performance (p.a.) |         |         |         |                  |         | 4.28%            |
| Volatility (p.a.)  | 49.60%  | 46.40%  | 40.47%  | 36.18%           | 40.96%  | 36.16%           |
| High               | 1852.24 | 1852.24 | 1852.24 | 1852.24          | 1852.24 | 1852.24          |
| Low                | 1588.70 | 1422.74 | 1151.81 | 1044.69          | 1163.67 | 295.43           |
| Max. Drawdown      | -10.93% | -13.04% | -13.04% | -20.89%          | -13.04% | -73.78%          |
| VaR 95 \ 99        |         |         |         | -53.2% \ -114.2% |         | -57.4% \ -96.7%  |
| CVaR 95 \ 99       |         |         |         | -77.6% \ -145.1% |         | -81.9% \ -124.2% |