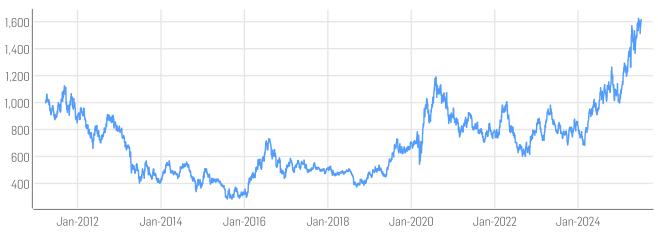

# **HISTORICAL PERFORMANCE**

Solactive North American Listed Gold Producers Index PR

### **STATISTICS**

| CAD                | 30D     | 90D     | 180D    | 360D             | YTD     | Since Inception  |
|--------------------|---------|---------|---------|------------------|---------|------------------|
| Performance        | 3.86%   | 27.78%  | 49.65%  | 50.57%           | 60.51%  | 61.65%           |
| Performance (p.a.) |         |         |         |                  |         | 3.42%            |
| Volatility (p.a.)  | 30.94%  | 43.97%  | 39.53%  | 36.38%           | 39.58%  | 36.13%           |
| High               | 1624.93 | 1624.93 | 1624.93 | 1624.93          | 1624.93 | 1624.93          |
| Low                | 1513.46 | 1265.11 | 1069.11 | 992.79           | 1007.15 | 283.89           |
| Max. Drawdown      | -6.86%  | -13.04% | -13.04% | -21.06%          | -13.04% | -74.73%          |
| VaR 95 \ 99        |         |         |         | -53.2% \ -114.2% |         | -57.4% \ -96.7%  |
| CVaR 95 \ 99       |         |         |         | -78.9% \ -145.1% |         | -81.9% \ -124.3% |