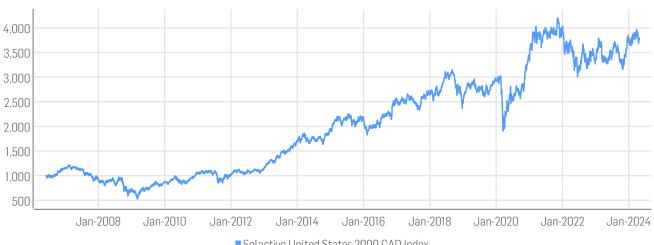

# **HISTORICAL PERFORMANCE**

Solactive United States 2000 CAD Index

# **STATISTICS**

| CAD                | 30D     | 90D     | 180D    | 360D            | YTD     | Since Inception |
|--------------------|---------|---------|---------|-----------------|---------|-----------------|
| Performance        | -4.34%  | 1.28%   | 19.81%  | 14.48%          | 0.28%   | 278.64%         |
| Performance (p.a.) |         |         |         |                 |         | 7.73%           |
| Volatility (p.a.)  | 18.76%  | 19.26%  | 20.26%  | 18.38%          | 18.78%  | 24.59%          |
| High               | 3967.33 | 3967.33 | 3967.33 | 3967.33         | 3967.33 | 4195.11         |
| Low                | 3690.89 | 3648.21 | 3178.89 | 3160.37         | 3642.49 | 526.77          |
| Max. Drawdown      | -6.97%  | -6.97%  | -6.97%  | -15.04%         | -6.97%  | -56.61%         |
| VaR 95 \ 99        |         |         |         | -26.3% \ -40.0% |         | -37.9% \ -64.7% |
| CVaR 95 \ 99       |         |         |         | -34.1% \ -50.5% |         | -57.4% \ -97.8% |