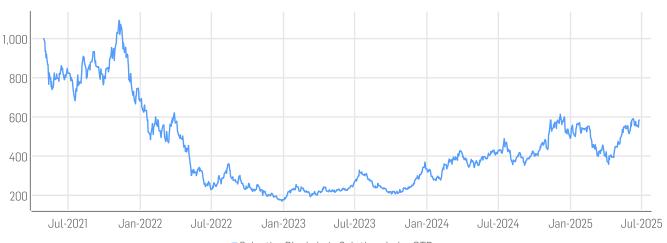

# **HISTORICAL PERFORMANCE**

■ Solactive Blockchain Solutions Index GTR

### **STATISTICS**

| USD                | 30D    | 90D     | 180D    | 360D              | YTD     | Since Inception   |
|--------------------|--------|---------|---------|-------------------|---------|-------------------|
| Performance        | 7.70%  | 37.07%  | 12.99%  | 41.47%            | 18.61%  | -41.60%           |
| Performance (p.a.) |        |         |         |                   |         | -12.15%           |
| Volatility (p.a.)  | 46.17% | 51.34%  | 52.77%  | 52.76%            | 52.76%  | 51.85%            |
| High               | 590.75 | 590.75  | 590.75  | 613.17            | 590.75  | 1093.13           |
| Low                | 515.26 | 358.49  | 358.49  | 353.72            | 358.49  | 170.48            |
| Sharpe Ratio*      | 3.08   | 4.97    | 0.45    | 0.72              | 0.72    | -0.32             |
| Max. Drawdown      | -7.22% | -15.86% | -37.18% | -41.53%           | -37.18% | -84.40%           |
| VaR 95 \ 99        |        |         |         | -85.0% \ -139.6%  |         | -85.3% \ -124.2%  |
| CVaR 95 \ 99       |        |         |         | -115.0% \ -158.8% |         | -110.5% \ -160.5% |