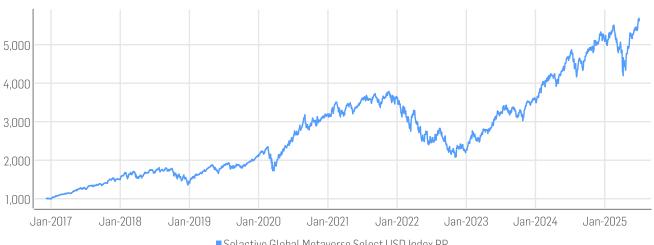

# **HISTORICAL PERFORMANCE**

Solactive Global Metaverse Select USD Index PR

| Base Value / Base Date | 1000 Points / 07.12.2016                    |
|------------------------|---------------------------------------------|
| Last Price             | 5663.30                                     |
| Dividends              | Not included                                |
| Calculation            | 1:00 am to 10:50 pm (CET), every 15 seconds |
| History                | Available daily back to 07.12.2016          |

# **STATISTICS**

| USD                | 30D     | 90D     | 180D    | 360D            | YTD     | Since Inception |
|--------------------|---------|---------|---------|-----------------|---------|-----------------|
| Performance        | 6.90%   | 24.04%  | 9.72%   | 17.37%          | 11.26%  | 466.33%         |
| Performance (p.a.) |         |         |         |                 |         | 22.44%          |
| Volatility (p.a.)  | 12.68%  | 33.58%  | 28.47%  | 24.39%          | 28.17%  | 23.46%          |
| High               | 5687.07 | 5687.07 | 5687.07 | 5687.07         | 5687.07 | 5687.07         |
| Low                | 5297.75 | 4197.42 | 4197.42 | 4165.50         | 4197.42 | 993.92          |
| Sharpe Ratio*      | 9.53    | 4.03    | 0.57    | 0.54            | 0.68    | 0.77            |
| Max. Drawdown      | -1.68%  | -8.07%  | -23.77% | -23.77%         | -23.77% | -45.12%         |
| VaR 95 \ 99        |         |         |         | -43.1% \ -63.3% |         | -39.2% \ -63.3% |
| CVaR 95 \ 99       |         |         |         | -59.3% \ -91.6% |         | -56.0%\-85.4%   |