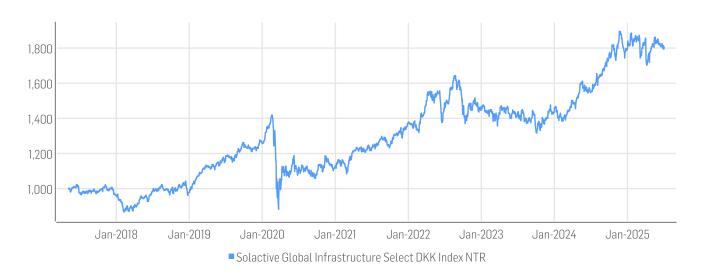

# **HISTORICAL PERFORMANCE**

### **STATISTICS**

| DKK                | 30D     | 90D     | 180D    | 360D            | YTD     | Since Inception |
|--------------------|---------|---------|---------|-----------------|---------|-----------------|
| Performance        | -1.35%  | 3.94%   | -2.10%  | 15.71%          | 0.40%   | 80.17%          |
| Performance (p.a.) |         |         |         |                 |         | 7.49%           |
| Volatility (p.a.)  | 8.79%   | 13.05%  | 15.55%  | 14.14%          | 15.55%  | 16.16%          |
| High               | 1833.95 | 1861.81 | 1885.27 | 1895.77         | 1885.27 | 1895.77         |
| Low                | 1793.65 | 1702.25 | 1702.25 | 1557.00         | 1702.25 | 867.14          |
| Max. Drawdown      | -2.20%  | -3.66%  | -9.71%  | -10.21%         | -9.71%  | -37.82%         |
| VaR 95 \ 99        |         |         |         | -24.6% \ -44.7% |         | -23.0% \ -44.7% |
| CVaR 95 \ 99       |         |         |         | -36.8% \ -60.4% |         | -38.5% \ -75.2% |