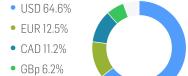

35%  | 3.94%   | -2.10%  | 15.71%          | 0.40%   | 80.17%          |
| Performance (p.a.) |         |         |         |                 |         | 7.49%           |
| Volatility (p.a.)  | 8.79%   | 13.05%  | 15.55%  | 14.14%          | 15.55%  | 16.16%          |
| High               | 1833.95 | 1861.81 | 1885.27 | 1895.77         | 1885.27 | 1895.77         |
| Low                | 1793.65 | 1702.25 | 1702.25 | 1557.00         | 1702.25 | 867.14          |
| Max. Drawdown      | -2.20%  | -3.66%  | -9.71%  | -10.21%         | -9.71%  | -37.82%         |
| VaR 95 \ 99        |         |         |         | -24.6% \ -44.7% |         | -23.0% \ -44.7% |
| CVaR 95 \ 99       |         |         |         | -36.8% \ -60.4% |         | -38.5% \ -75.2% |

# **COMPOSITION BY CURRENCIES**



Others 5.5%

# **COMPOSITION BY COUNTRIES**



# TOP COMPONENTS AS OF 04-Jul-2025

| Company                             | Ticker        | Country | Currency | Index Weight (%) |
|-------------------------------------|---------------|---------|----------|------------------|
| IBERDROLA SA                        | IBE SQ Equity | ES      | EUR      | 5.01%            |
| NEXTERA ENERGY INC                  | NEE UN Equity | US      | USD      | 4.95%            |
| SOUTHERN COMPANY THE                | SO UN Equity  | US      | USD      | 4.57%            |
| CONSTELLATION ENERGY CORPORATION    | CEG UW Equity | US      | USD      | 4.46%            |
| ENBRIDGE INC                        | ENB CT Equity | CA      | CAD      | 4.45%            |
| DUKE ENERGY CORP                    | DUK