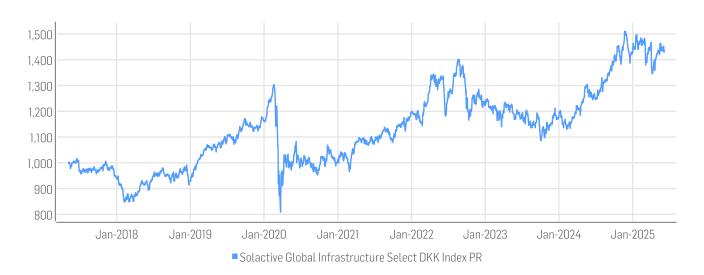

# **HISTORICAL PERFORMANCE**

### **STATISTICS**

| DKK                | 30D     | 90D     | 180D    | 360D            | YTD     | Since Inception |
|--------------------|---------|---------|---------|-----------------|---------|-----------------|
| Performance        | 0.03%   | 3.31%   | -1.59%  | 13.60%          | 0.77%   | 43.82%          |
| Performance (p.a.) |         |         |         |                 |         | 4.60%           |
| Volatility (p.a.)  | 12.11%  | 17.04%  | 16.00%  | 14.13%          | 16.51%  | 16.24%          |
| High               | 1463.32 | 1467.38 | 1497.75 | 1510.53         | 1497.75 | 1510.53         |
| Low                | 1420.80 | 1345.13 | 1345.13 | 1245.04         | 1345.13 | 809.20          |
| Max. Drawdown      | -2.32%  | -8.33%  | -10.19% | -10.95%         | -10.19% | -37.93%         |
| VaR 95 \ 99        |         |         |         | -24.6% \ -44.7% |         | -23.4% \ -44.7% |
| CVaR 95 \ 99       |         |         |         | -36.9% \ -60.4% |         | -38.8% \ -75.4% |