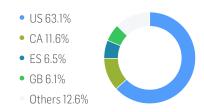

77%   | 43.82%          |
| Performance (p.a.) |         |         |         |                 |         | 4.60%           |
| Volatility (p.a.)  | 12.11%  | 17.04%  | 16.00%  | 14.13%          | 16.51%  | 16.24%          |
| High               | 1463.32 | 1467.38 | 1497.75 | 1510.53         | 1497.75 | 1510.53         |
| Low                | 1420.80 | 1345.13 | 1345.13 | 1245.04         | 1345.13 | 809.20          |
| Max. Drawdown      | -2.32%  | -8.33%  | -10.19% | -10.95%         | -10.19% | -37.93%         |
| VaR 95 \ 99        |         |         |         | -24.6% \ -44.7% |         | -23.4% \ -44.7% |
| CVaR 95 \ 99       |         |         |         | -36.9% \ -60.4% |         | -38.8% \ -75.4% |

# **COMPOSITION BY CURRENCIES**



Others 5.3%

# **COMPOSITION BY COUNTRIES**



# TOP COMPONENTS AS OF 06-Jun-2025

| Company                             | Ticker        | Country | Currency | Index Weight (%) |
|-------------------------------------|---------------|---------|----------|------------------|
| IBERDROLA SA                        | IBE SQ Equity | ES      | EUR      | 4.94%            |
| NEXTERA ENERGY INC                  | NEE UN Equity | US      | USD      | 4.90%            |
| ENBRIDGE INC                        | ENB CT Equity | CA      | CAD      | 4.69%            |
| SOUTHERN COMPANY THE                | SO UN Equity  | US      | USD      | 4.47%            |
| CONSTELLATION ENERGY CORPORATION    | CEG UW Equity | US      | USD      | 4.32%            |
| DUKE ENERGY CORP                    | DUK UN Equity | US      | USD      | 4.14%