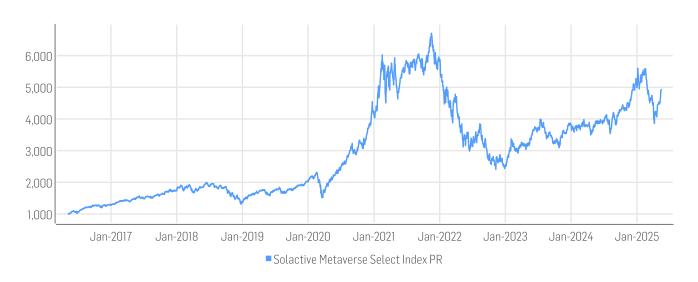

### HISTORICAL PERFORMANCE

| Base Value / Base Date | 1000 Points / 09.05.2016                    |
|------------------------|---------------------------------------------|
| Last Price             | 4926.07                                     |
| Dividends              | Not included                                |
| Calculation            | 1:00 am to 10:50 pm (CET), every 15 seconds |
| History                | Available daily back to 09.05.2016          |

### **STATISTICS**

| USD                | 30D     | 90D     | 180D    | 360D            | YTD     | Since Inception  |
|--------------------|---------|---------|---------|-----------------|---------|------------------|
| Performance        | 19.39%  | -11.82% | 12.88%  | 26.84%          | -1.37%  | 392.61%          |
| Performance (p.a.) |         |         |         |                 |         | 19.34%           |
| Volatility (p.a.)  | 23.99%  | 36.03%  | 33.87%  | 28.29%          | 36.46%  | 28.94%           |
| High               | 4926.07 | 5578.03 | 5598.36 | 5598.36         | 5598.36 | 6702.05          |
| Low                | 4066.14 | 3860.03 | 3860.03 | 3536.41         | 3860.03 | 997.58           |
| Sharpe Ratio*      | 31.72   | -1.23   | 0.70    | 0.81            | -0.22   | 0.52             |
| Max. Drawdown      | -1.89%  | -30.90% | -31.05% | -31.05%         | -31.05% | -64.01%          |
| VaR 95 \ 99        |         |         |         | -45.9%\-80.7%   |         | -47.0% \ -84.0%  |
| CVaR 95 \ 99       |         |         |         | -65.4% \ -96.2% |         | -70.5% \ -108.1% |