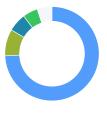

### **COMPOSITION BY CURRENCIES**

- USD 79.1% • JPY 9.2%
- AUD 5.1%
- KRW 3.1%
- Others 3.5%

### **COMPOSITION BY COUNTRIES**

- US 74.3%
- JP 9.2%
- KY 6.3%
- AU 5.1%
- Others 5.1%