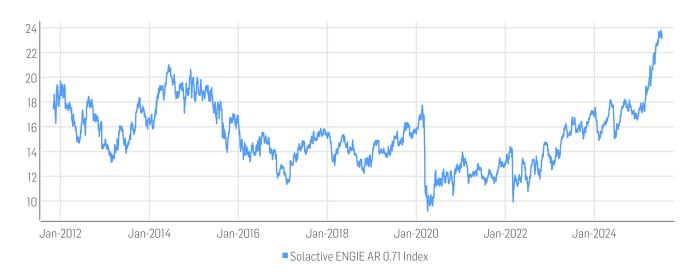

## **HISTORICAL PERFORMANCE**

| Base Value / Base Date | 17.48 Points / 04.11.2011              |
|------------------------|----------------------------------------|
| Last Price             | 23.15                                  |
| Dividends              | Reinvested                             |
| Calculation            | 08:00 to 18:52 (CET), every 15 seconds |
| History                | Available daily back to 04.11.2011     |

#### **STATISTICS**

| EUR                | 30D    | 90D    | 180D   | 360D            | YTD    | Since Inception  |
|--------------------|--------|--------|--------|-----------------|--------|------------------|
| Performance        | 1.62%  | 16.16% | 32.89% | 46.52%          | 35.54% | 32.44%           |
| Performance (p.a.) |        |        |        |                 |        | 2.07%            |
| Volatility (p.a.)  | 15.58% | 16.49% | 19.70% | 16.40%          | 19.24% | 24.22%           |
| High               | 23.79  | 23.79  | 23.79  | 23.79           | 23.79  | 23.79            |
| Low                | 22.78  | 19.93  | 17.14  | 15.80           | 17.08  | 9.20             |
| Sharpe Ratio*      | 1.27   | 4.95   | 3.87   | 2.77            | 4.00   | 0.01             |
| Max. Drawdown      | -2.69% | -4.23% | -7.71% | -9.12%          | -7.71% | -56.19%          |
| VaR 95 \ 99        |        |        |        | -22.4% \ -38.6% |        | -35.1% \ -69.2%  |
| CVaR 95 \ 99       |        |        |        | -36.5% \ -63.7% |        | -57.6% \ -104.1% |