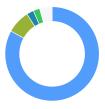

# **COMPOSITION BY CURRENCIES**

- USD 92.0%
- EUR 2.8%
- KRW 2.4%
- JPY 2.2%
- Others 0.5%

# **COMPOSITION BY COUNTRIES**

- US 83.0%
- IL 8.0%
- KR 2.4%
- JP 2.2%
- Others 4.3%