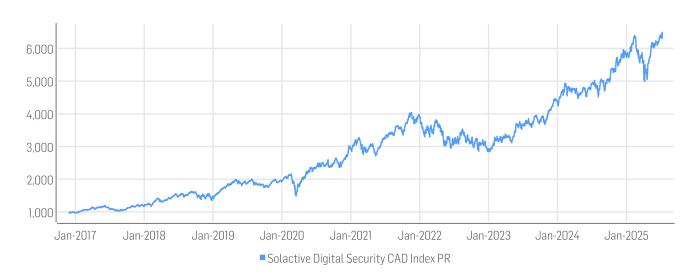

## **HISTORICAL PERFORMANCE**

### **STATISTICS**

| CAD                | 30D     | 90D     | 180D    | 360D            | YTD     | Since Inception |
|--------------------|---------|---------|---------|-----------------|---------|-----------------|
| Performance        | 1.83%   | 18.45%  | 9.30%   | 26.29%          | 9.91%   | 530.11%         |
| Performance (p.a.) |         |         |         |                 |         | 23.84%          |
| Volatility (p.a.)  | 15.51%  | 19.40%  | 27.94%  | 23.96%          | 27.20%  | 23.51%          |
| High               | 6489.64 | 6489.64 | 6489.64 | 6489.64         | 6489.64 | 6489.64         |
| Low                | 6096.90 | 5055.82 | 4994.02 | 4522.23         | 4994.02 | 965.60          |
| Max. Drawdown      | -2.91%  | -5.84%  | -21.88% | -21.88%         | -21.88% | -31.20%         |
| VaR 95 \ 99        |         |         |         | -37.2% \ -67.0% |         | -38.1% \ -66.1% |
| CVaR 95 \ 99       |         |         |         | -59.2% \ -88.3% |         | -56.5% \ -85.7% |