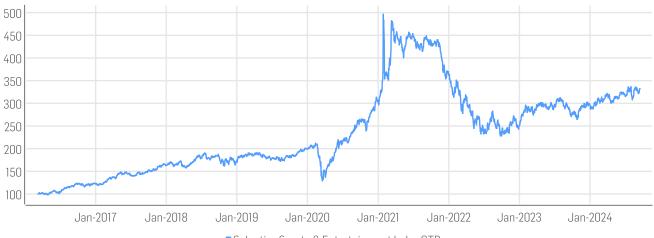

#### **HISTORICAL PERFORMANCE**

# Solactive Sports & Entertainment Index GTR

### STATISTICS

| CAD                | 30D    | 90D    | 180D   | 360D            | YTD    | Since Inception  |
|--------------------|--------|--------|--------|-----------------|--------|------------------|
| Performance        | 0.87%  | 3.04%  | 4.64%  | 21.22%          | 11.73% | 232.35%          |
| Performance (p.a.) |        |        |        |                 |        | 15.13%           |
| Volatility (p.a.)  | 14.90% | 18.52% | 15.82% | 16.75%          | 15.89% | 26.72%           |
| High               | 335.96 | 336.60 | 336.60 | 336.60          | 336.60 | 496.38           |
| Low                | 321.51 | 308.02 | 300.12 | 264.53          | 287.15 | 97.92            |
| Max. Drawdown      | -4.30% | -8.49% | -8.49% | -8.49%          | -8.49% | -54.06%          |
| VaR 95 \ 99        |        |        |        | -28.7% \ -41.6% |        | -35.1% \ -56.9%  |
| CVaR 95 \ 99       |        |        |        | -35.4% \ -43.1% |        | -57.9% \ -116.2% |